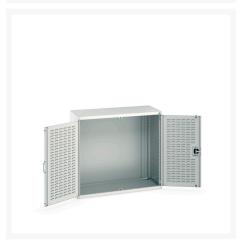

### **Short Description**

cubio cupboard with louvre doors WxDxH: 1300x650x1200mm

### **Additional Information**

| Door type             | Louvre        |
|-----------------------|---------------|
| Width                 | 1300          |
| Depth                 | 650           |
| Height                | 1200          |
| Customs tariff number | 94032080      |
| Product material      | Sheet steel   |
| Product surface       | Powder coated |

## **Product Options**

| Colour: | Anthracite grey / Anthracite grey |
|---------|-----------------------------------|
|         | Light grey / Anthracite grey      |
|         | Light grey / Gentian blue         |
|         | Light grey / Light grey           |
|         | Light grey / Crimson red          |