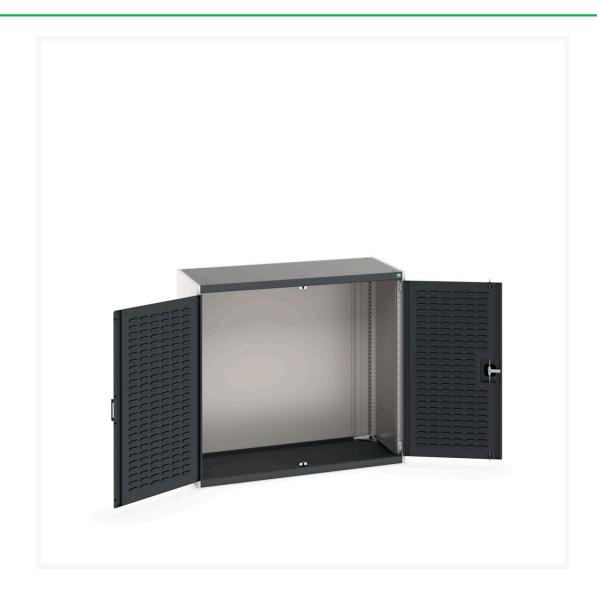

### **Short Description**

cubio cupboard with louvre doors WxDxH: 1300x650x1200mm

### **Additional Information**

| Door type             | Louvre        |
|-----------------------|---------------|
| Width                 | 1300          |
| Depth                 | 650           |
| Height                | 1200          |
| Customs tariff number | 94032080      |
| Product material      | Sheet steel   |
| Product surface       | Powder coated |