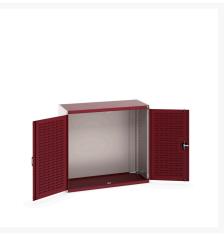

# 40022016. - cubio cupboard

### **Short Description**

cubio cupboard with louvre doors WxDxH: 1300x650x1200mm

### **Additional Information**

| Door type             | Louvre        |
|-----------------------|---------------|
| Width                 | 1300          |
| Depth                 | 650           |
| Height                | 1200          |
| Customs tariff number | 94032080      |
| Product material      | Sheet steel   |
| Product surface       | Powder coated |