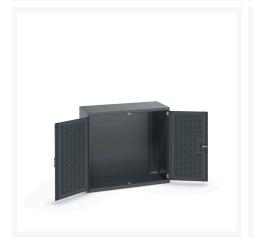

### **Short Description**

cubio cupboard with louvre doors WxDxH: 1300x650x1200mm

### **Additional Information**

| Door type             | Louvre        |
|-----------------------|---------------|
| Width                 | 1300          |
| Depth                 | 650           |
| Height                | 1200          |
| Customs tariff number | 94032080      |
| Product material      | Sheet steel   |
| Product surface       | Powder coated |

## **Product Options**

| Colour: | Anthracite grey / Anthracite grey |
|---------|-----------------------------------|
|         | Light grey / Anthracite grey      |
|         | Light grey / Gentian blue         |
|         | Light grey / Light grey           |
|         | Light grey / Crimson red          |