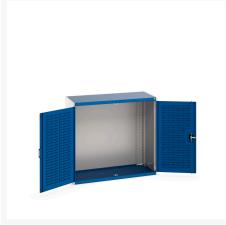

### **Short Description**

cubio cupboard with louvre doors WxDxH: 1300x650x1200mm

### **Additional Information**

| Door type             | Louvre        |
|-----------------------|---------------|
| Width                 | 1300          |
| Depth                 | 650           |
| Height                | 1200          |
| Customs tariff number | 94032080      |
| Product material      | Sheet steel   |
| Product surface       | Powder coated |