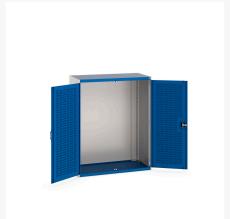

### **Short Description**

cubio cupboard with louvre doors WxDxH: 1300x650x1600mm

### **Additional Information**

| Door type             | Louvre        |
|-----------------------|---------------|
| Width                 | 1300          |
| Depth                 | 650           |
| Height                | 1600          |
| Customs tariff number | 94032080      |
| Product material      | Sheet steel   |
| Product surface       | Powder coated |