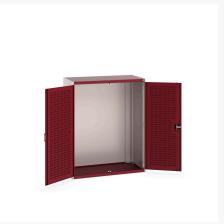

### **Short Description**

cubio cupboard with louvre doors WxDxH: 1300x650x1600mm

### **Additional Information**

| Door type             | Louvre        |
|-----------------------|---------------|
| Width                 | 1300          |
| Depth                 | 650           |
| Height                | 1600          |
| Customs tariff number | 94032080      |
| Product material      | Sheet steel   |
| Product surface       | Powder coated |