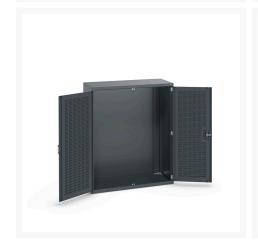

### **Short Description**

cubio cupboard with louvre doors WxDxH: 1300x650x1600mm

### **Additional Information**

| Door type             | Louvre        |
|-----------------------|---------------|
| Width                 | 1300          |
| Depth                 | 650           |
| Height                | 1600          |
| Customs tariff number | 94032080      |
| Product material      | Sheet steel   |
| Product surface       | Powder coated |

## **Product Options**

| Colour: | Anthracite grey              |
|---------|------------------------------|
|         | Light grey / Anthracite grey |
|         | Light grey / Gentian blue    |
|         | Light grey / Light grey      |
|         | Light grey / Crimson red     |