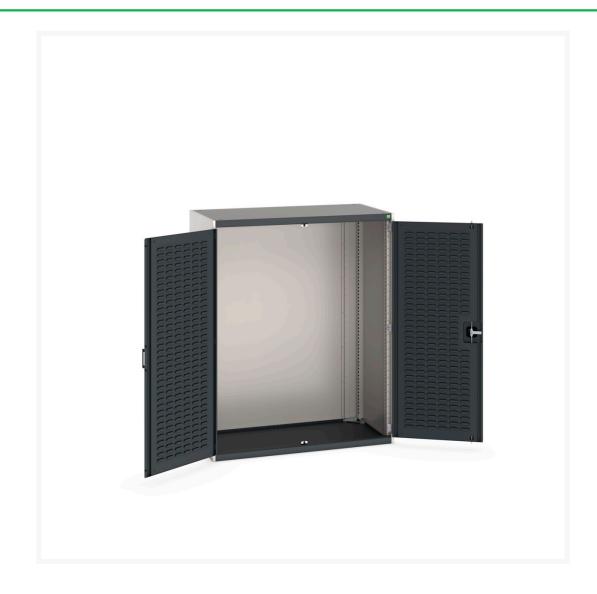

### **Short Description**

cubio cupboard with louvre doors WxDxH: 1300x650x1600mm

### **Additional Information**

| Door type             | Louvre        |
|-----------------------|---------------|
| Width                 | 1300          |
| Depth                 | 650           |
| Height                | 1600          |
| Customs tariff number | 94032080      |
| Product material      | Sheet steel   |
| Product surface       | Powder coated |