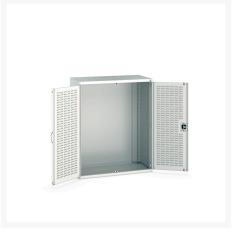

### **Short Description**

cubio cupboard with louvre doors WxDxH: 1300x650x1600mm

### **Additional Information**

| Door type             | Louvre        |
|-----------------------|---------------|
| Width                 | 1300          |
| Depth                 | 650           |
| Height                | 1600          |
| Customs tariff number | 94032080      |
| Product material      | Sheet steel   |
| Product surface       | Powder coated |