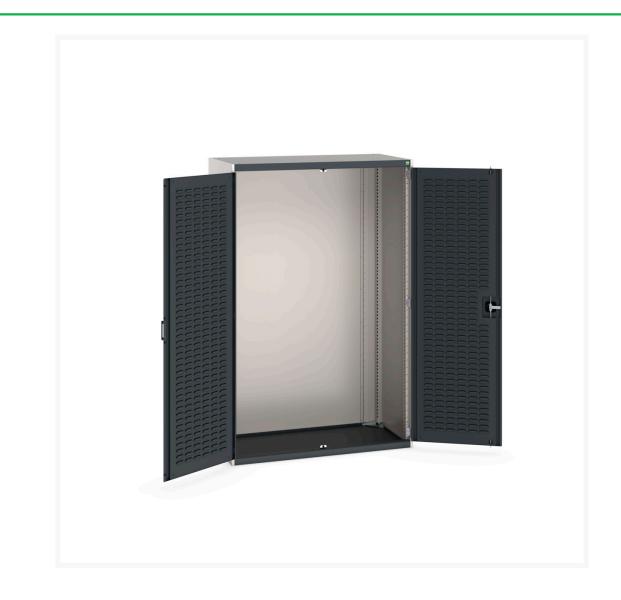

#### **Short Description**

cubio cupboard with louvre doors WxDxH: 1300x650x2000mm

### **Additional Information**

| Door type             | Louvre        |
|-----------------------|---------------|
| Door height 1         | 1900 mm       |
| Width                 | 1300          |
| Depth                 | 650           |
| Height                | 2000          |
| Customs tariff number | 94032080      |
| Product material      | Sheet steel   |
| Product surface       | Powder coated |