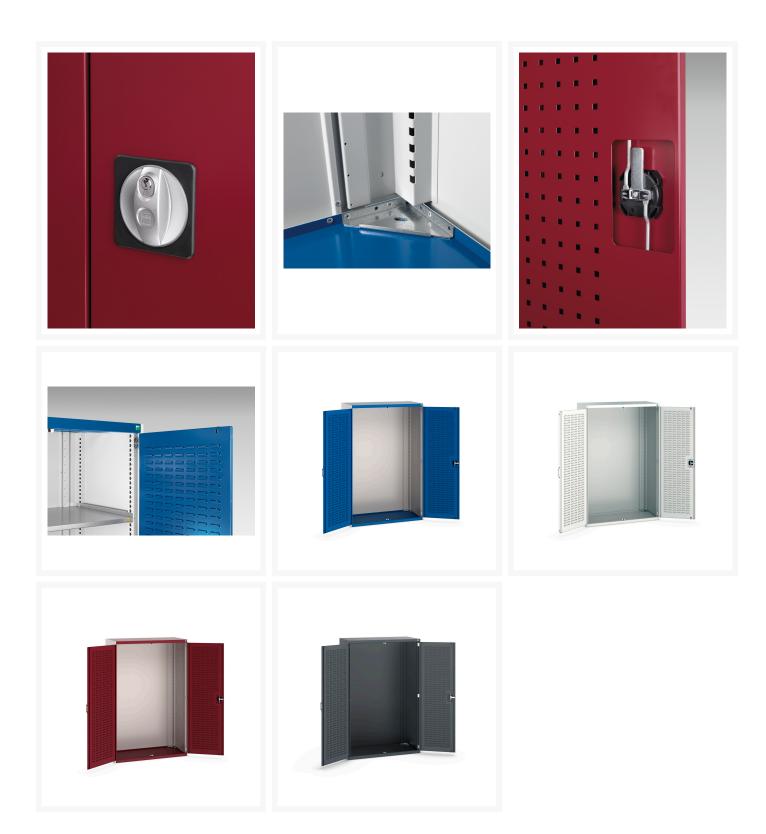

## **Product Options**

| Colour: | Anthracite grey / Anthracite grey |
|---------|-----------------------------------|
|         | Light grey / Anthracite grey      |
|         | Light grey / Gentian blue         |
|         | Light grey / Light grey           |
|         | Light grey / Crimson red          |