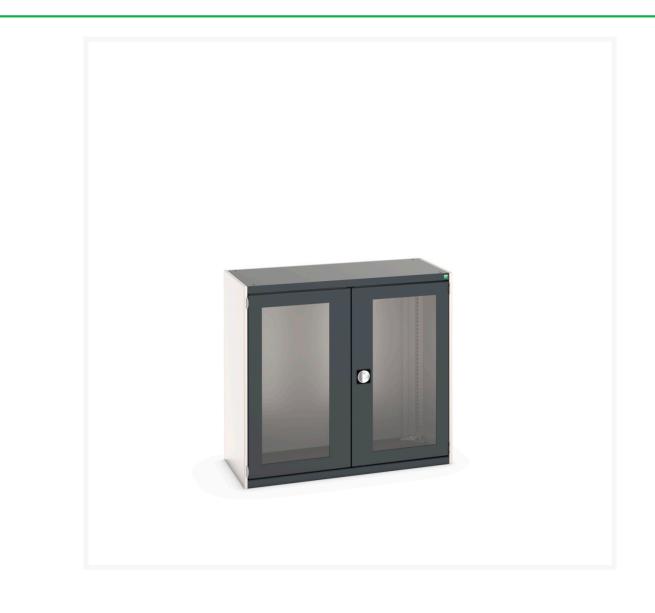

#### **Short Description**

cubio cupboard with window doors WxDxH: 1300x650x1200mm

### **Additional Information**

| Door type             | Window        |
|-----------------------|---------------|
| Width                 | 1300          |
| Depth                 | 650           |
| Height                | 1200          |
| Customs tariff number | 94032080      |
| Product material      | Sheet steel   |
| Product surface       | Powder coated |