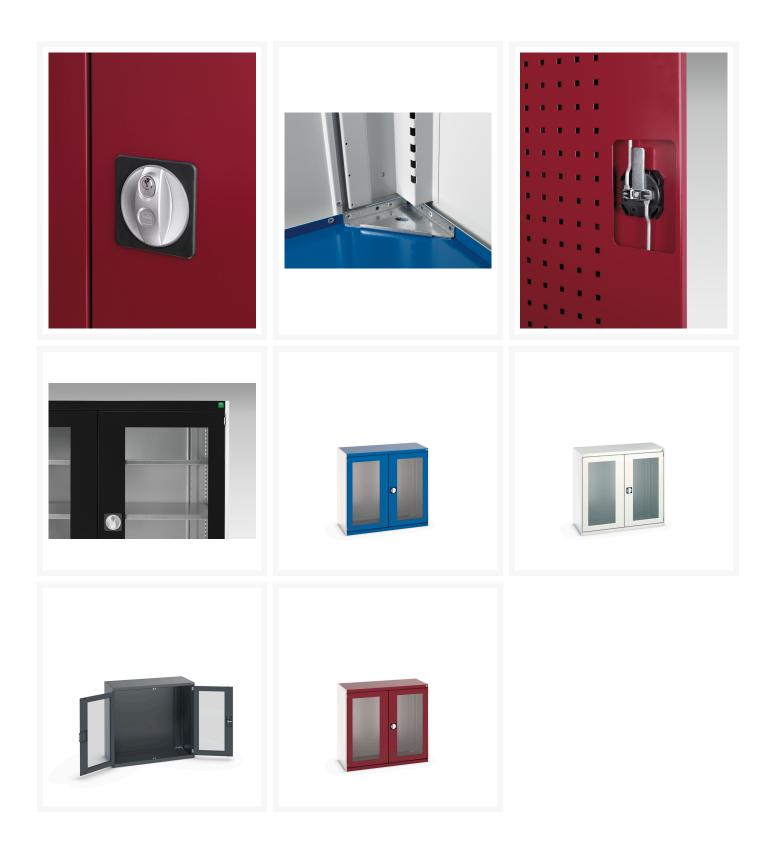

#### **Product Images**

## **Product Options**

| Colour: | Anthracite grey / Anthracite grey |
|---------|-----------------------------------|
|         | Light grey / Anthracite grey      |
|         | Light grey / Gentian blue         |
|         | Light grey / Light grey           |
|         | Light grey / Crimson red          |