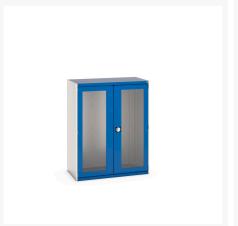

### **Short Description**

cubio cupboard with window doors WxDxH: 1300x650x1600mm

### **Additional Information**

| Door type             | Window        |
|-----------------------|---------------|
| Width                 | 1300          |
| Depth                 | 650           |
| Height                | 1600          |
| Customs tariff number | 94032080      |
| Product material      | Sheet steel   |
| Product surface       | Powder coated |

## **Product Options**

| Colour: | Anthracite grey / Anthracite grey |
|---------|-----------------------------------|
|         | Light grey / Anthracite grey      |
|         | Light grey / Gentian blue         |
|         | Light grey / Light grey           |
|         | Light grey / Crimson red          |