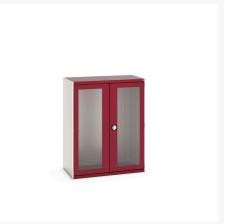

### **Short Description**

cubio cupboard with window doors WxDxH: 1300x650x1600mm

### **Product Images**