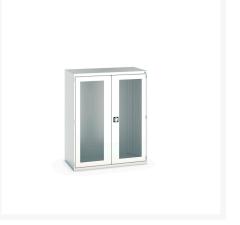

### **Short Description**

cubio cupboard with window doors WxDxH: 1300x650x1600mm

### **Additional Information**

| Door type             | Window        |
|-----------------------|---------------|
| Width                 | 1300          |
| Depth                 | 650           |
| Height                | 1600          |
| Customs tariff number | 94032080      |
| Product material      | Sheet steel   |
| Product surface       | Powder coated |

## **Product Options**

| Colour: | Anthracite grey / Anthracite grey |
|---------|-----------------------------------|
|         | Light grey / Anthracite grey      |
|         | Light grey / Gentian blue         |
|         | Light grey / Light grey           |
|         | Light grey / Crimson red          |