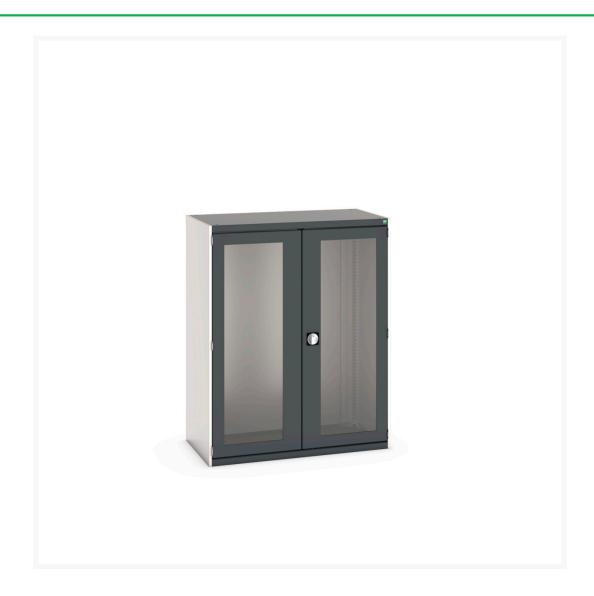

### **Short Description**

cubio cupboard with window doors WxDxH: 1300x650x1600mm

### **Additional Information**

| Door type             | Window        |
|-----------------------|---------------|
| Width                 | 1300          |
| Depth                 | 650           |
| Height                | 1600          |
| Customs tariff number | 94032080      |
| Product material      | Sheet steel   |
| Product surface       | Powder coated |