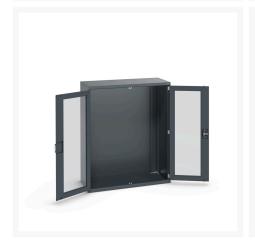

### **Short Description**

cubio cupboard with window doors WxDxH: 1300x650x1600mm

### **Additional Information**

| Door type             | Window        |
|-----------------------|---------------|
| Width                 | 1300          |
| Depth                 | 650           |
| Height                | 1600          |
| Customs tariff number | 94032080      |
| Product material      | Sheet steel   |
| Product surface       | Powder coated |

## **Product Options**

| Colour: | Anthracite grey / Anthracite grey |
|---------|-----------------------------------|
|         | Light grey / Anthracite grey      |
|         | Light grey / Gentian blue         |
|         | Light grey / Light grey           |
|         | Light grey / Crimson red          |