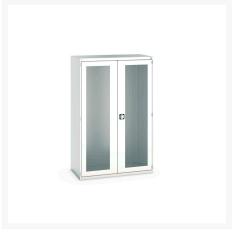

## **Product Options**

| Colour: | Anthracite grey / Anthracite grey |
|---------|-----------------------------------|
|         | Light grey / Anthracite grey      |
|         | Light grey / Gentian blue         |
|         | Light grey / Light grey           |
|         | Light grey / Crimson red          |