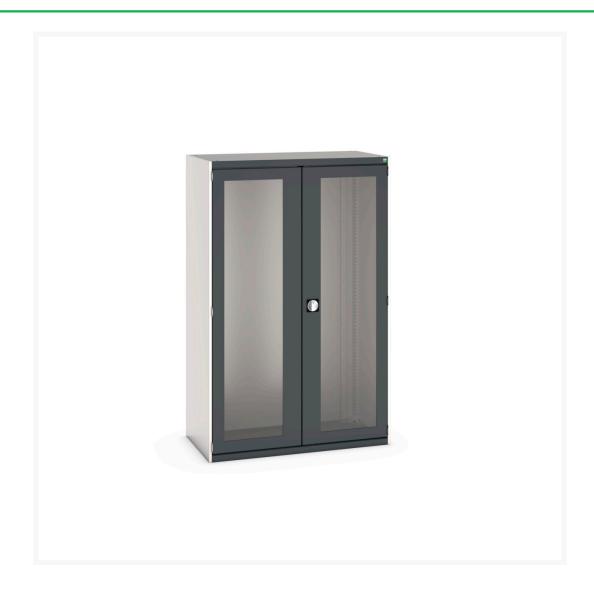

### **Short Description**

cubio cupboard with window doors WxDxH: 1300x650x2000mm

### **Additional Information**

| Door type                                     | Window                          |
|-----------------------------------------------|---------------------------------|
| Door height 1                                 | 1900 mm                         |
| Width                                         | 1300                            |
| Depth                                         | 650                             |
| Height                                        | 2000                            |
| Customs tariff number                         | 94032080                        |
| Product material                              | Sheet steel                     |
| Product surface                               | Powder coated                   |
| Height Customs tariff number Product material | 2000<br>94032080<br>Sheet steel |