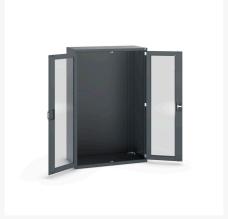

### **Short Description**

cubio cupboard with window doors WxDxH: 1300x650x2000mm

### **Additional Information**

| Door type                                     | Window                          |
|-----------------------------------------------|---------------------------------|
| Door height 1                                 | 1900 mm                         |
| Width                                         | 1300                            |
| Depth                                         | 650                             |
| Height                                        | 2000                            |
| Customs tariff number                         | 94032080                        |
| Product material                              | Sheet steel                     |
| Product surface                               | Powder coated                   |
| Height Customs tariff number Product material | 2000<br>94032080<br>Sheet steel |