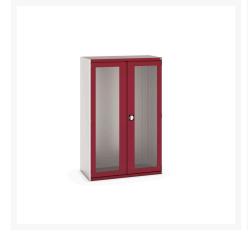

## **Product Options**

| Colour: | Anthracite grey / Anthracite grey |
|---------|-----------------------------------|
|         | Light grey / Anthracite grey      |
|         | Light grey / Gentian blue         |
|         | Light grey / Light grey           |
|         | Light grey / Crimson red          |