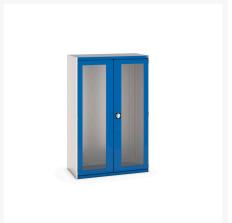

## **Product Options**

| Colour: | Anthracite grey / Anthracite grey |
|---------|-----------------------------------|
|         | Light grey / Anthracite grey      |
|         | Light grey / Gentian blue         |
|         | Light grey / Light grey           |
|         | Light grey / Crimson red          |