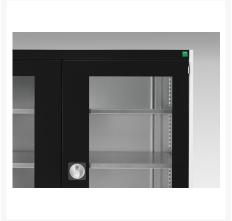

### **Short Description**

cubio cupboard with window doors WxDxH: 1300x650x2000mm

### **Additional Information**

| Door type                                     | Window                          |
|-----------------------------------------------|---------------------------------|
| Door height 1                                 | 1900 mm                         |
| Width                                         | 1300                            |
| Depth                                         | 650                             |
| Height                                        | 2000                            |
| Customs tariff number                         | 94032080                        |
| Product material                              | Sheet steel                     |
| Product surface                               | Powder coated                   |
| Height Customs tariff number Product material | 2000<br>94032080<br>Sheet steel |