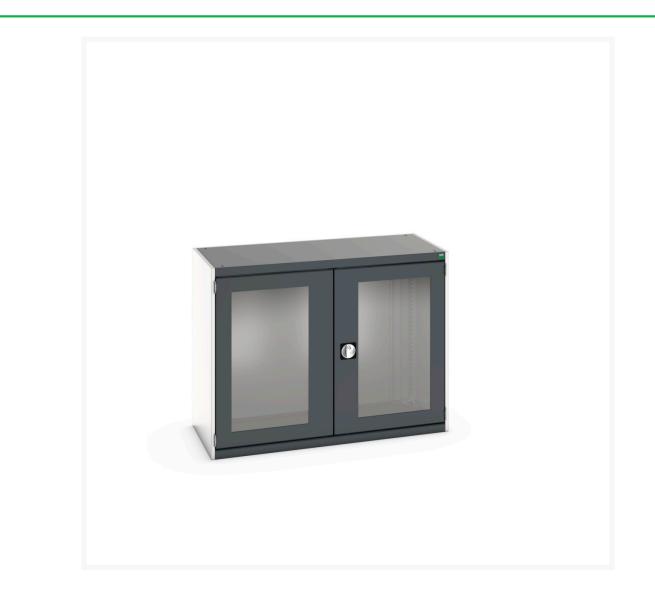

#### **Short Description**

cubio cupboard with window doors WxDxH: 1300x650x1000mm

### **Additional Information**

| Door type             | Window        |
|-----------------------|---------------|
| Width                 | 1300          |
| Depth                 | 650           |
| Height                | 1000          |
| Customs tariff number | 94032080      |
| Product material      | Sheet steel   |
| Product surface       | Powder coated |