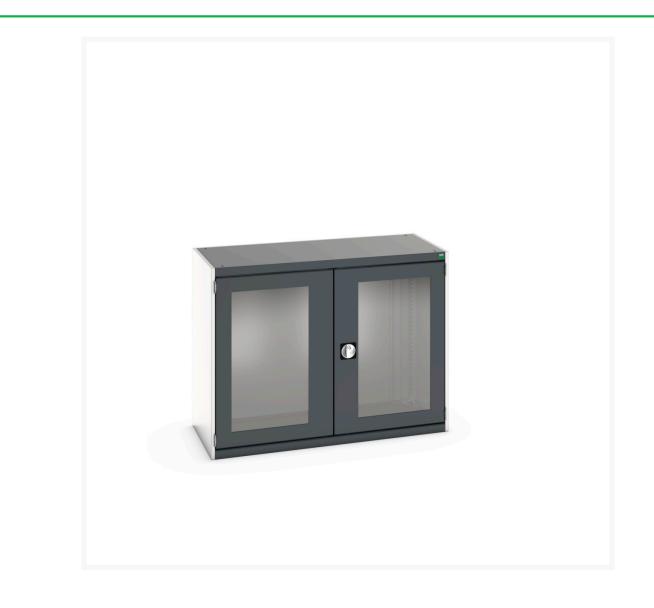

#### **Short Description**

cubio cupboard with window doors WxDxH: 1300x650x1000mm

### **Additional Information**

| Door type             | Window        |
|-----------------------|---------------|
| Width                 | 1300          |
| Depth                 | 650           |
| Height                | 1000          |
| Customs tariff number | 94032080      |
| Product material      | Sheet steel   |
| Product surface       | Powder coated |