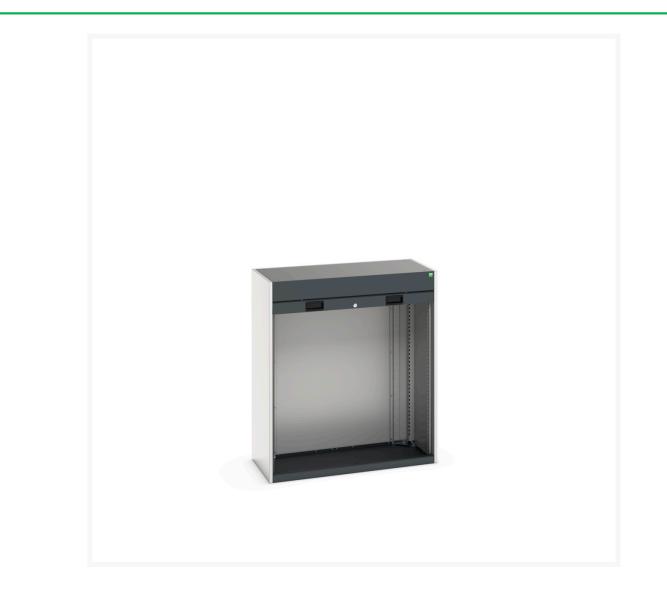

#### **Short Description**

cubio cupboard with roller shutter door WxDxH: 1050x525x1200mm

### **Additional Information**

| Door type             | Shutter       |
|-----------------------|---------------|
| Width                 | 1050          |
| Depth                 | 525           |
| Height                | 1200          |
| Customs tariff number | 94032080      |
| Product material      | Sheet steel   |
| Product surface       | Powder coated |