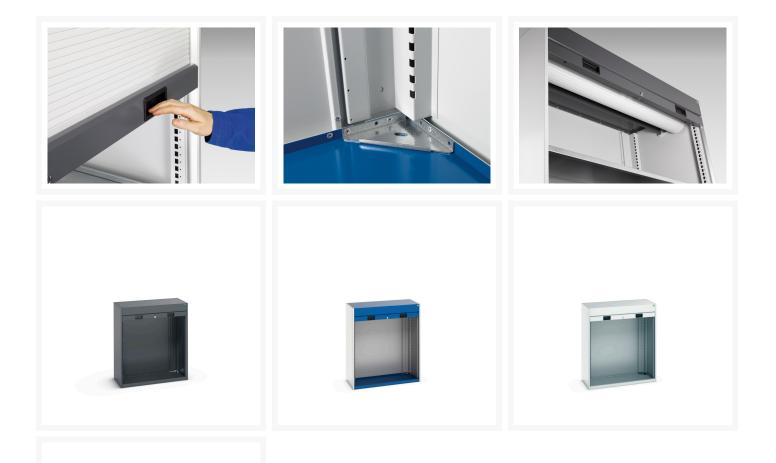

#### **Product Images**

## **Product Options**

| Colour: | Anthracite grey / Anthracite grey |
|---------|-----------------------------------|
|         | Light grey / Anthracite grey      |
|         | Light grey / Gentian blue         |
|         | Light grey / Light grey           |
|         | Light grey / Crimson red          |