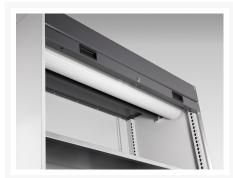

### **Short Description**

cubio cupboard with roller shutter door WxDxH: 1050x525x2000mm

### **Additional Information**

| Door type             | Shutter       |
|-----------------------|---------------|
| Door height 1         | 1900 mm       |
| Width                 | 1050          |
| Depth                 | 525           |
| Height                | 2000          |
| Customs tariff number | 94032080      |
| Product material      | Sheet steel   |
| Product surface       | Powder coated |