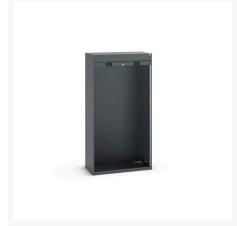

## **Product Options**

| Colour: | Anthracite grey              |
|---------|------------------------------|
|         | Light grey / Anthracite grey |
|         | Light grey / Gentian blue    |
|         | Light grey / Light grey      |
|         | Light grey / Crimson red     |