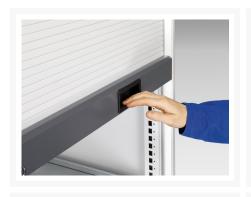

### **Short Description**

cubio cupboard with roller shutter door WxDxH: 1050x525x2000mm

### **Additional Information**

| Door type             | Shutter       |
|-----------------------|---------------|
| Door height 1         | 1900 mm       |
| Width                 | 1050          |
| Depth                 | 525           |
| Height                | 2000          |
| Customs tariff number | 94032080      |
| Product material      | Sheet steel   |
| Product surface       | Powder coated |