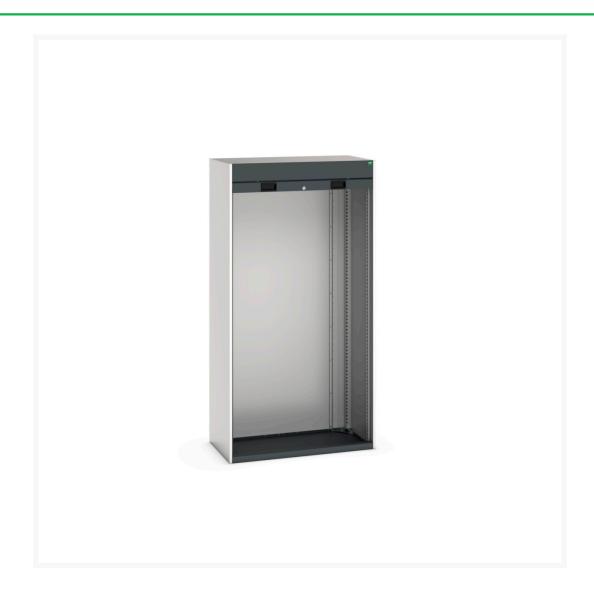

### **Short Description**

cubio cupboard with roller shutter door WxDxH: 1050x525x2000mm

### **Additional Information**

| Door type             | Shutter       |
|-----------------------|---------------|
| Door height 1         | 1900 mm       |
| Width                 | 1050          |
| Depth                 | 525           |
| Height                | 2000          |
| Customs tariff number | 94032080      |
| Product material      | Sheet steel   |
| Product surface       | Powder coated |