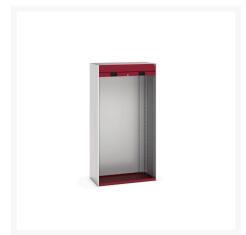

## **Product Options**

| Colour: | Anthracite grey              |
|---------|------------------------------|
|         | Light grey / Anthracite grey |
|         | Light grey / Gentian blue    |
|         | Light grey / Light grey      |
|         | Light grey / Crimson red     |