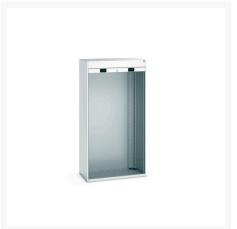

## **Product Options**

| Colour: | Anthracite grey              |
|---------|------------------------------|
|         | Light grey / Anthracite grey |
|         | Light grey / Gentian blue    |
|         | Light grey / Light grey      |
|         | Light grey / Crimson red     |