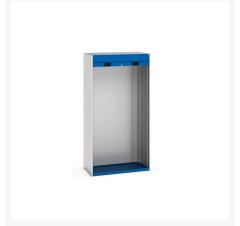

## **Product Options**

| Colour: | Anthracite grey              |
|---------|------------------------------|
|         | Light grey / Anthracite grey |
|         | Light grey / Gentian blue    |
|         | Light grey / Light grey      |
|         | Light grey / Crimson red     |