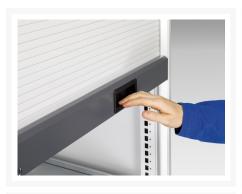

### **Short Description**

cubio cupboard with roller shutter door WxDxH: 1050x650x1200mm

### **Additional Information**

| Door type             | Shutter       |
|-----------------------|---------------|
| Width                 | 1050          |
| Depth                 | 650           |
| Height                | 1200          |
| Customs tariff number | 94032080      |
| Product material      | Sheet steel   |
| Product surface       | Powder coated |