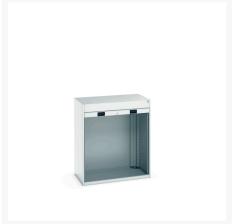

## **Product Options**

| Colour: | Anthracite grey / Anthracite grey |
|---------|-----------------------------------|
|         | Light grey / Anthracite grey      |
|         | Light grey / Gentian blue         |
|         | Light grey / Light grey           |
|         | Light grey / Crimson red          |