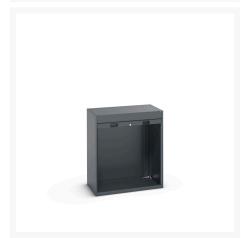

## **Product Options**

| Colour: | Anthracite grey / Anthracite grey |
|---------|-----------------------------------|
|         | Light grey / Anthracite grey      |
|         | Light grey / Gentian blue         |
|         | Light grey / Light grey           |
|         | Light grey / Crimson red          |