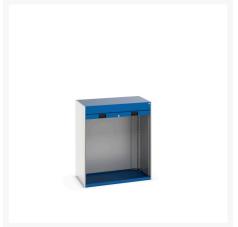

## **Product Options**

| Colour: | Anthracite grey / Anthracite grey |
|---------|-----------------------------------|
|         | Light grey / Anthracite grey      |
|         | Light grey / Gentian blue         |
|         | Light grey / Light grey           |
|         | Light grey / Crimson red          |