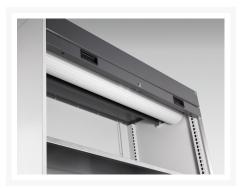

### **Short Description**

cubio cupboard with roller shutter door WxDxH: 1050x650x1200mm

### **Additional Information**

| Door type             | Shutter       |
|-----------------------|---------------|
| Width                 | 1050          |
| Depth                 | 650           |
| Height                | 1200          |
| Customs tariff number | 94032080      |
| Product material      | Sheet steel   |
| Product surface       | Powder coated |