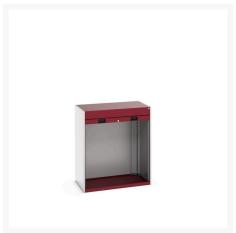

## **Product Options**

| Colour: | Anthracite grey / Anthracite grey |
|---------|-----------------------------------|
|         | Light grey / Anthracite grey      |
|         | Light grey / Gentian blue         |
|         | Light grey / Light grey           |
|         | Light grey / Crimson red          |