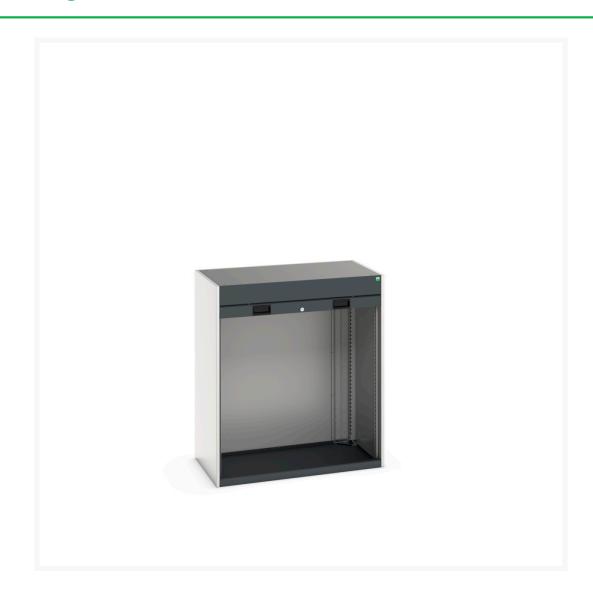

### **Short Description**

cubio cupboard with roller shutter door WxDxH: 1050x650x1200mm

### **Additional Information**

| Door type             | Shutter       |
|-----------------------|---------------|
| Width                 | 1050          |
| Depth                 | 650           |
| Height                | 1200          |
| Customs tariff number | 94032080      |
| Product material      | Sheet steel   |
| Product surface       | Powder coated |