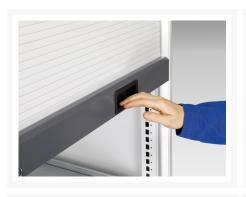

### **Short Description**

cubio cupboard with roller shutter door WxDxH: 1050x650x1200mm