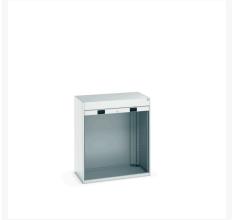

## **Product Options**

| Colour: | Anthracite grey / Anthracite grey |
|---------|-----------------------------------|
|         | Light grey / Anthracite grey      |
|         | Light grey / Gentian blue         |
|         | Light grey / Light grey           |
|         | Light grey / Crimson red          |