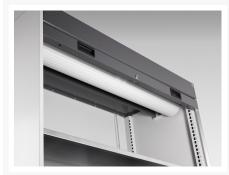

### **Short Description**

cubio cupboard with roller shutter door WxDxH: 1050x650x1200mm