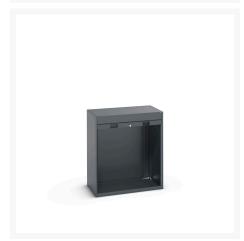

## **Product Options**

| Colour: | Anthracite grey / Anthracite grey |
|---------|-----------------------------------|
|         | Light grey / Anthracite grey      |
|         | Light grey / Gentian blue         |
|         | Light grey / Light grey           |
|         | Light grey / Crimson red          |