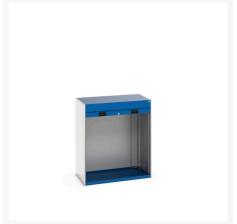

## **Product Options**

| Colour: | Anthracite grey / Anthracite grey |
|---------|-----------------------------------|
|         | Light grey / Anthracite grey      |
|         | Light grey / Gentian blue         |
|         | Light grey / Light grey           |
|         | Light grey / Crimson red          |