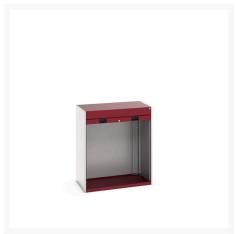

## **Product Options**

| Colour: | Anthracite grey / Anthracite grey |
|---------|-----------------------------------|
|         | Light grey / Anthracite grey      |
|         | Light grey / Gentian blue         |
|         | Light grey / Light grey           |
|         | Light grey / Crimson red          |