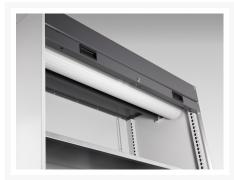

### **Short Description**

cubio cupboard with roller shutter door WxDxH: 1050x650x2000mm

### **Additional Information**

| Door type             | Shutter       |
|-----------------------|---------------|
| Door height 1         | 1900 mm       |
| Width                 | 1050          |
| Depth                 | 650           |
| Height                | 2000          |
| Customs tariff number | 94032080      |
| Product material      | Sheet steel   |
| Product surface       | Powder coated |