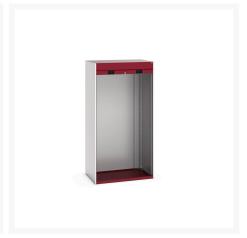

### **Short Description**

cubio cupboard with roller shutter door WxDxH: 1050x650x2000mm

## **Product Options**

| Colour: | Anthracite grey / Anthracite grey |
|---------|-----------------------------------|
|         | Light grey / Anthracite grey      |
|         | Light grey / Gentian blue         |
|         | Light grey / Light grey           |
|         | Light grey / Crimson red          |