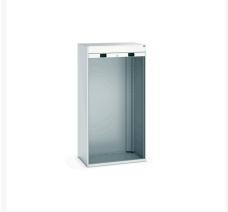

### **Short Description**

cubio cupboard with roller shutter door WxDxH: 1050x650x2000mm

## **Product Options**

| Colour: | Anthracite grey / Anthracite grey |
|---------|-----------------------------------|
|         | Light grey / Anthracite grey      |
|         | Light grey / Gentian blue         |
|         | Light grey / Light grey           |
|         | Light grey / Crimson red          |