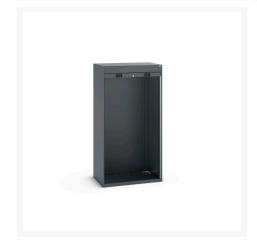

### **Short Description**

cubio cupboard with roller shutter door WxDxH: 1050x650x2000mm

## **Product Options**

| Colour: | Anthracite grey / Anthracite grey |
|---------|-----------------------------------|
|         | Light grey / Anthracite grey      |
|         | Light grey / Gentian blue         |
|         | Light grey / Light grey           |
|         | Light grey / Crimson red          |