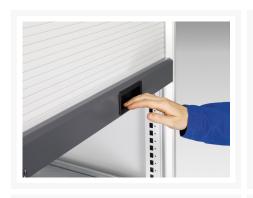

### **Short Description**

cubio cupboard with roller shutter door WxDxH: 1050x650x2000mm

### **Additional Information**

| Door type             | Shutter       |
|-----------------------|---------------|
| Door height 1         | 1900 mm       |
| Width                 | 1050          |
| Depth                 | 650           |
| Height                | 2000          |
| Customs tariff number | 94032080      |
| Product material      | Sheet steel   |
| Product surface       | Powder coated |