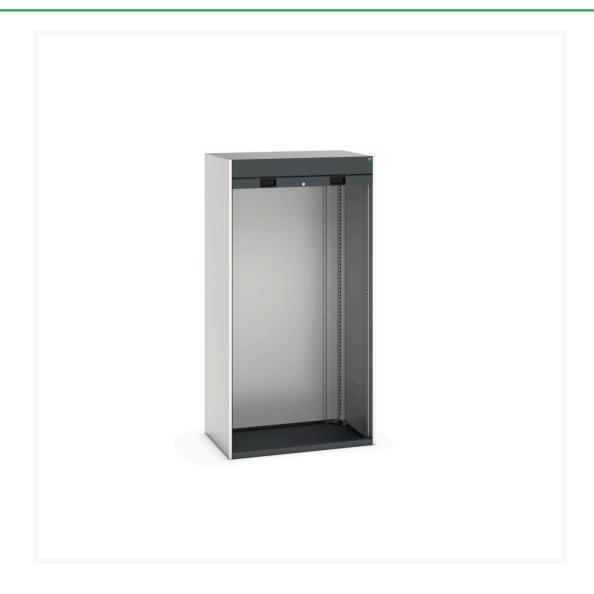

### **Short Description**

cubio cupboard with roller shutter door WxDxH: 1050x650x2000mm

### **Additional Information**

| Door type             | Shutter       |
|-----------------------|---------------|
| Door height 1         | 1900 mm       |
| Width                 | 1050          |
| Depth                 | 650           |
| Height                | 2000          |
| Customs tariff number | 94032080      |
| Product material      | Sheet steel   |
| Product surface       | Powder coated |