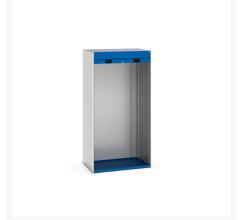

### **Short Description**

cubio cupboard with roller shutter door WxDxH: 1050x650x2000mm

## **Product Options**

| Colour: | Anthracite grey / Anthracite grey |
|---------|-----------------------------------|
|         | Light grey / Anthracite grey      |
|         | Light grey / Gentian blue         |
|         | Light grey / Light grey           |
|         | Light grey / Crimson red          |