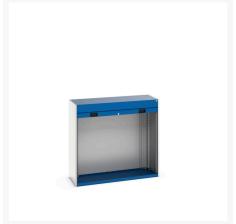

## **Product Options**

| Colour: | Anthracite grey              |
|---------|------------------------------|
|         | Light grey / Anthracite grey |
|         | Light grey / Gentian blue    |
|         | Light grey / Light grey      |
|         | Light grey / Crimson red     |