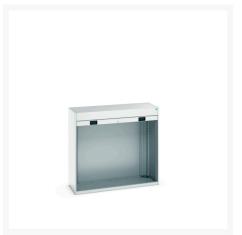

## **Product Options**

| Colour: | Anthracite grey              |
|---------|------------------------------|
|         | Light grey / Anthracite grey |
|         | Light grey / Gentian blue    |
|         | Light grey / Light grey      |
|         | Light grey / Crimson red     |