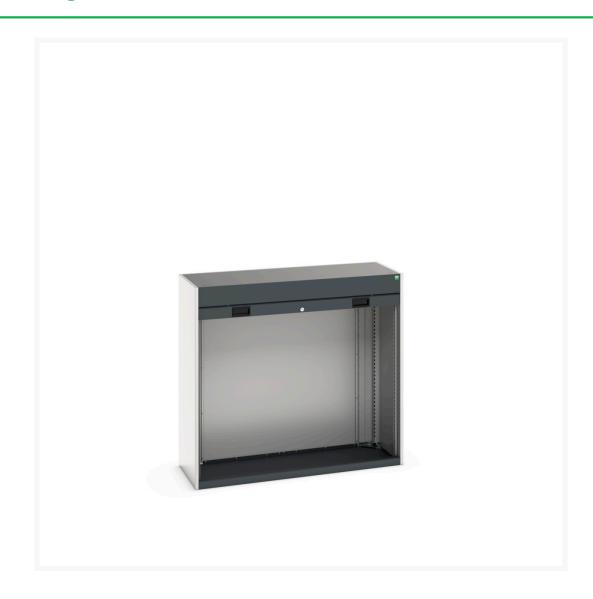

### **Short Description**

cubio cupboard with roller shutter door WxDxH: 1300x525x1200mm

### **Additional Information**

| Door type             | Shutter       |
|-----------------------|---------------|
| Width                 | 1300          |
| Depth                 | 525           |
| Height                | 1200          |
| Customs tariff number | 94032080      |
| Product material      | Sheet steel   |
| Product surface       | Powder coated |