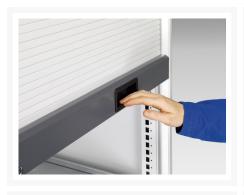

### **Short Description**

cubio cupboard with roller shutter door WxDxH: 1300x525x1200mm