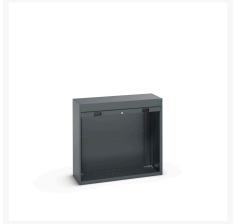

## **Product Options**

| Colour: | Anthracite grey              |
|---------|------------------------------|
|         | Light grey / Anthracite grey |
|         | Light grey / Gentian blue    |
|         | Light grey / Light grey      |
|         | Light grey / Crimson red     |