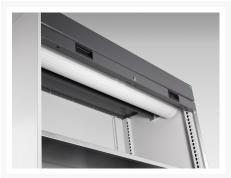

### **Short Description**

cubio cupboard with roller shutter door WxDxH: 1300x525x1200mm