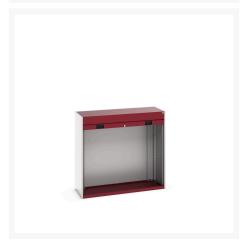

## **Product Options**

| Colour: | Anthracite grey              |
|---------|------------------------------|
|         | Light grey / Anthracite grey |
|         | Light grey / Gentian blue    |
|         | Light grey / Light grey      |
|         | Light grey / Crimson red     |