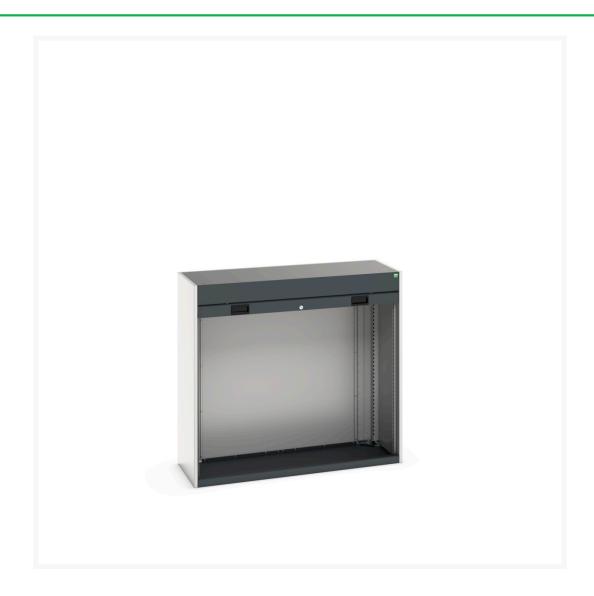

### **Short Description**

cubio cupboard with roller shutter door WxDxH: 1300x525x1200mm

### **Additional Information**

| Door type             | Shutter       |
|-----------------------|---------------|
| Width                 | 1300          |
| Depth                 | 525           |
| Height                | 1200          |
| Customs tariff number | 94032080      |
| Product material      | Sheet steel   |
| Product surface       | Powder coated |