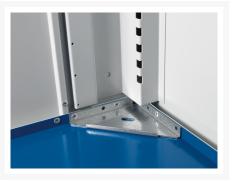

### **Additional Information**

| Door type             | Shutter       |
|-----------------------|---------------|
| Width                 | 1300          |
| Depth                 | 525           |
| Height                | 1200          |
| Customs tariff number | 94032080      |
| Product material      | Sheet steel   |
| Product surface       | Powder coated |