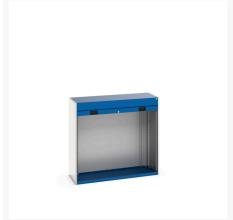

### **Short Description**

cubio cupboard with roller shutter door WxDxH: 1300x525x1200mm

## **Product Options**

| Colour: | Anthracite grey              |
|---------|------------------------------|
|         | Light grey / Anthracite grey |
|         | Light grey / Gentian blue    |
|         | Light grey / Light grey      |
|         | Light grey / Crimson red     |