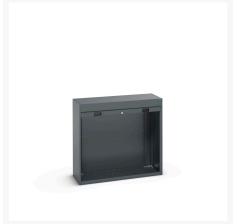

### **Short Description**

cubio cupboard with roller shutter door WxDxH: 1300x525x1200mm

## **Product Options**

| Colour: | Anthracite grey              |
|---------|------------------------------|
|         | Light grey / Anthracite grey |
|         | Light grey / Gentian blue    |
|         | Light grey / Light grey      |
|         | Light grey / Crimson red     |