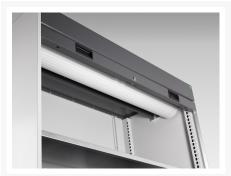

### **Short Description**

cubio cupboard with roller shutter door WxDxH: 1300x525x1200mm

### **Additional Information**

| Door type             | Shutter       |
|-----------------------|---------------|
| Width                 | 1300          |
| Depth                 | 525           |
| Height                | 1200          |
| Customs tariff number | 94032080      |
| Product material      | Sheet steel   |
| Product surface       | Powder coated |