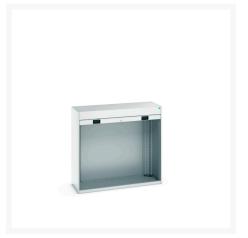

### **Short Description**

cubio cupboard with roller shutter door WxDxH: 1300x525x1200mm

## **Product Options**

| Colour: | Anthracite grey              |
|---------|------------------------------|
|         | Light grey / Anthracite grey |
|         | Light grey / Gentian blue    |
|         | Light grey / Light grey      |
|         | Light grey / Crimson red     |