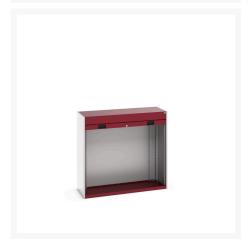

### **Short Description**

cubio cupboard with roller shutter door WxDxH: 1300x525x1200mm

## **Product Options**

| Colour: | Anthracite grey              |
|---------|------------------------------|
|         | Light grey / Anthracite grey |
|         | Light grey / Gentian blue    |
|         | Light grey / Light grey      |
|         | Light grey / Crimson red     |