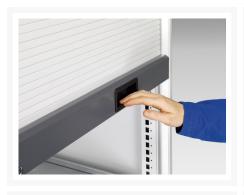

### **Short Description**

cubio cupboard with roller shutter door WxDxH: 1300x525x1200mm

### **Additional Information**

| Door type             | Shutter       |
|-----------------------|---------------|
| Width                 | 1300          |
| Depth                 | 525           |
| Height                | 1200          |
| Customs tariff number | 94032080      |
| Product material      | Sheet steel   |
| Product surface       | Powder coated |