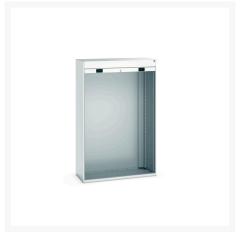

## **Product Options**

| Colour: | Anthracite grey              |
|---------|------------------------------|
|         | Light grey / Anthracite grey |
|         | Light grey / Gentian blue    |
|         | Light grey / Light grey      |
|         | Light grey / Crimson red     |