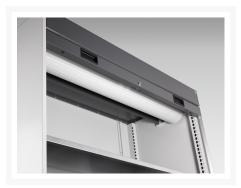

### **Short Description**

cubio cupboard with roller shutter door WxDxH: 1300x525x2000mm