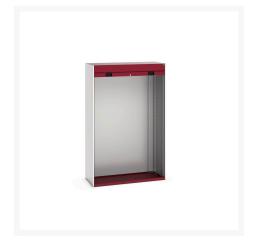

## **Product Options**

| Colour: | Anthracite grey              |
|---------|------------------------------|
|         | Light grey / Anthracite grey |
|         | Light grey / Gentian blue    |
|         | Light grey / Light grey      |
|         | Light grey / Crimson red     |