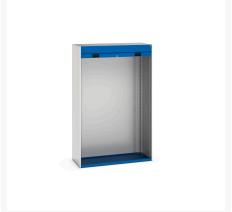

## **Product Options**

| Colour: | Anthracite grey              |
|---------|------------------------------|
|         | Light grey / Anthracite grey |
|         | Light grey / Gentian blue    |
|         | Light grey / Light grey      |
|         | Light grey / Crimson red     |