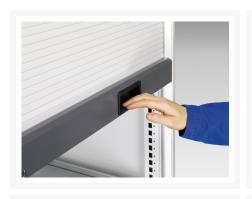

### **Short Description**

cubio cupboard with roller shutter door WxDxH: 1300x525x2000mm