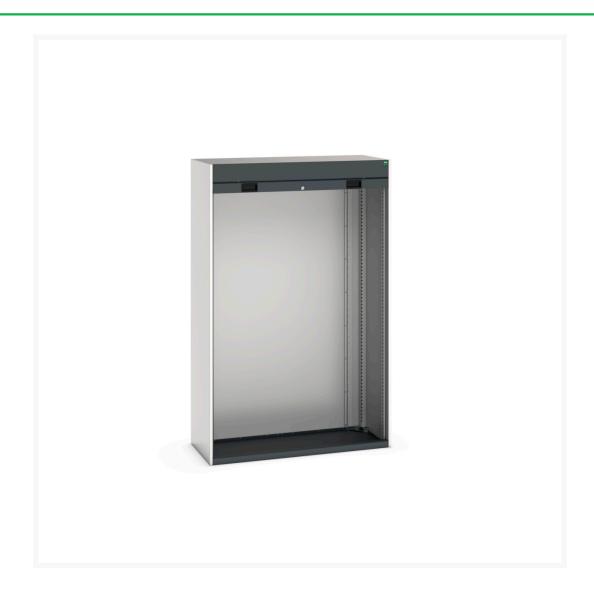

### **Short Description**

cubio cupboard with roller shutter door WxDxH: 1300x525x2000mm

### **Additional Information**

| Door type             | Shutter       |
|-----------------------|---------------|
| Door height 1         | 1900 mm       |
| Width                 | 1300          |
| Depth                 | 525           |
| Height                | 2000          |
| Customs tariff number | 94032080      |
| Product material      | Sheet steel   |
| Product surface       | Powder coated |