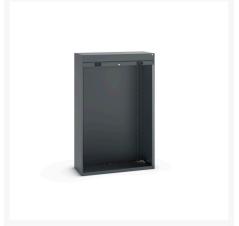

## **Product Options**

| Colour: | Anthracite grey              |
|---------|------------------------------|
|         | Light grey / Anthracite grey |
|         | Light grey / Gentian blue    |
|         | Light grey / Light grey      |
|         | Light grey / Crimson red     |