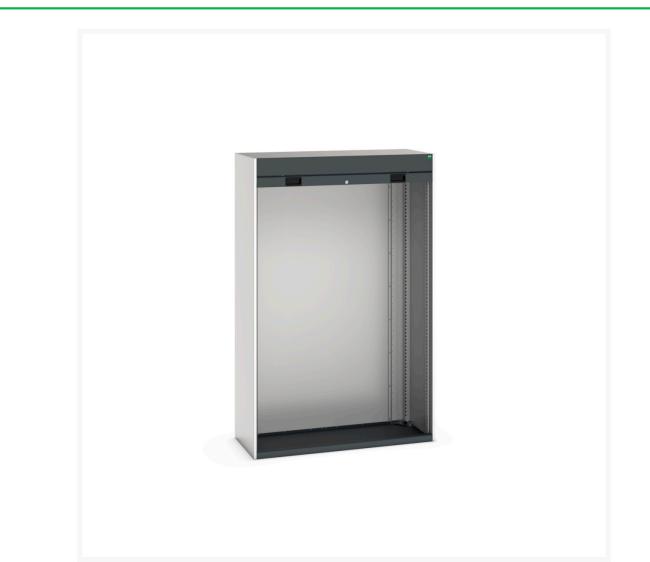

#### **Short Description**

cubio cupboard with roller shutter door WxDxH: 1300x525x2000mm

### **Additional Information**

| Door type             | Shutter       |
|-----------------------|---------------|
| Door height 1         | 1900 mm       |
| Width                 | 1300          |
| Depth                 | 525           |
| Height                | 2000          |
| Customs tariff number | 94032080      |
| Product material      | Sheet steel   |
| Product surface       | Powder coated |