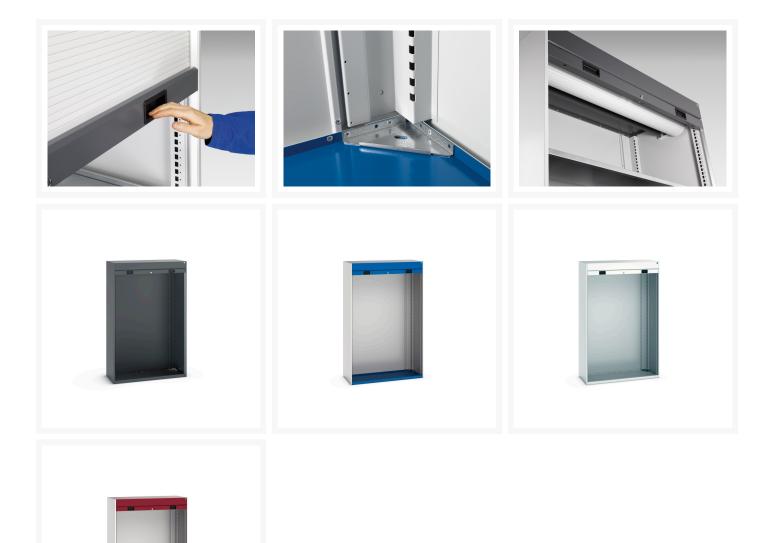

## **Product Options**

| Colour: | Anthracite grey              |
|---------|------------------------------|
|         | Light grey / Anthracite grey |
|         | Light grey / Gentian blue    |
|         | Light grey / Light grey      |
|         | Light grey / Crimson red     |