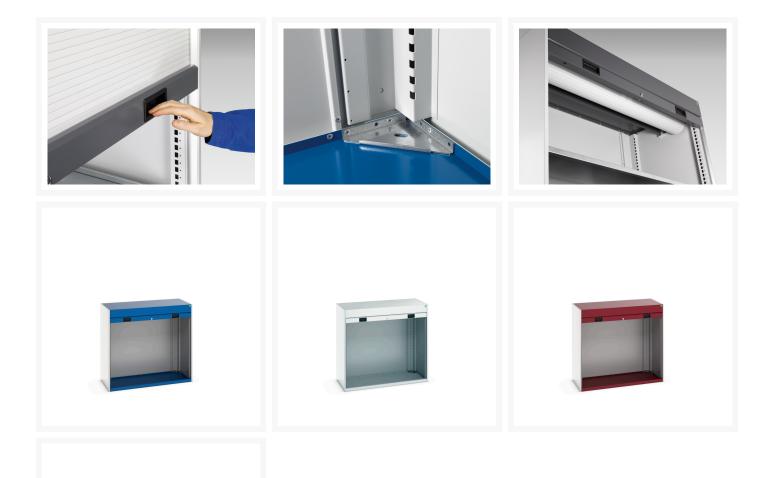

#### **Product Images**

## **Product Options**

| Colour: | Anthracite grey / Anthracite grey |
|---------|-----------------------------------|
|         | Light grey / Anthracite grey      |
|         | Light grey / Gentian blue         |
|         | Light grey / Light grey           |
|         | Light grey / Crimson red          |