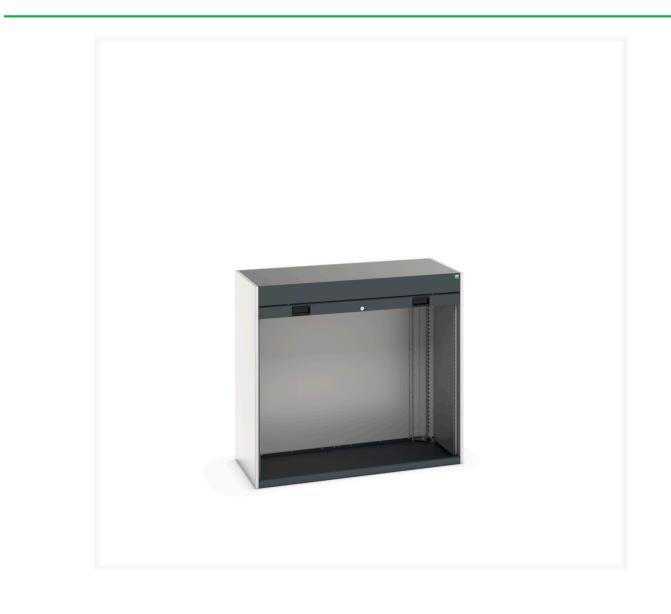

#### **Short Description**

cubio cupboard with roller shutter door WxDxH: 1300x650x1200mm

### **Additional Information**

| Door type             | Shutter       |
|-----------------------|---------------|
| Width                 | 1300          |
| Depth                 | 650           |
| Height                | 1200          |
| Customs tariff number | 94032080      |
| Product material      | Sheet steel   |
| Product surface       | Powder coated |