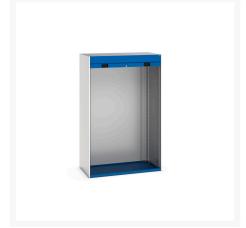

## **Product Options**

| Colour: | Anthracite grey / Anthracite grey |
|---------|-----------------------------------|
|         | Light grey / Anthracite grey      |
|         | Light grey / Gentian blue         |
|         | Light grey / Light grey           |
|         | Light grey / Crimson red          |