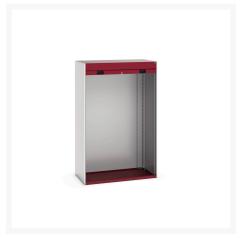

## **Product Options**

| Colour: | Anthracite grey / Anthracite grey |
|---------|-----------------------------------|
|         | Light grey / Anthracite grey      |
|         | Light grey / Gentian blue         |
|         | Light grey / Light grey           |
|         | Light grey / Crimson red          |