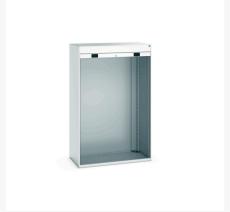

## **Product Options**

| Colour: | Anthracite grey / Anthracite grey |
|---------|-----------------------------------|
|         | Light grey / Anthracite grey      |
|         | Light grey / Gentian blue         |
|         | Light grey / Light grey           |
|         | Light grey / Crimson red          |