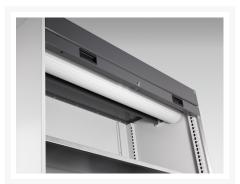

### **Short Description**

cubio cupboard with roller shutter door WxDxH: 1300x650x2000mm

### **Additional Information**

| Door type             | Shutter       |
|-----------------------|---------------|
| Door height 1         | 1900 mm       |
| Width                 | 1300          |
| Depth                 | 650           |
| Height                | 2000          |
| Customs tariff number | 94032080      |
| Product material      | Sheet steel   |
| Product surface       | Powder coated |