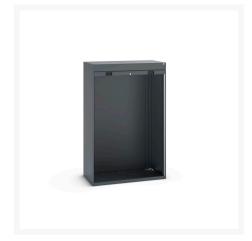

## **Product Options**

| Colour: | Anthracite grey / Anthracite grey |
|---------|-----------------------------------|
|         | Light grey / Anthracite grey      |
|         | Light grey / Gentian blue         |
|         | Light grey / Light grey           |
|         | Light grey / Crimson red          |