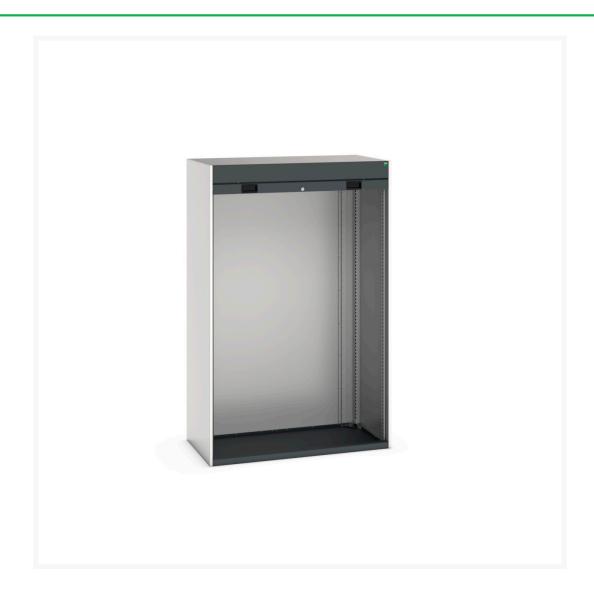

### **Short Description**

cubio cupboard with roller shutter door WxDxH: 1300x650x2000mm

### **Additional Information**

| Door type             | Shutter       |
|-----------------------|---------------|
| Door height 1         | 1900 mm       |
| Width                 | 1300          |
| Depth                 | 650           |
| Height                | 2000          |
| Customs tariff number | 94032080      |
| Product material      | Sheet steel   |
| Product surface       | Powder coated |