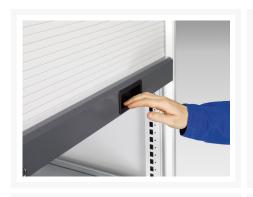

### **Short Description**

cubio cupboard with roller shutter door WxDxH: 1300x650x2000mm

### **Additional Information**

| Door type             | Shutter       |
|-----------------------|---------------|
| Door height 1         | 1900 mm       |
| Width                 | 1300          |
| Depth                 | 650           |
| Height                | 2000          |
| Customs tariff number | 94032080      |
| Product material      | Sheet steel   |
| Product surface       | Powder coated |