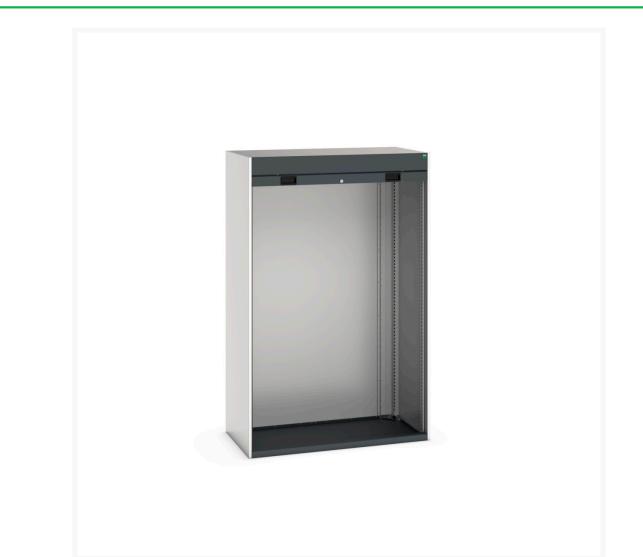

#### **Short Description**

cubio cupboard with roller shutter door WxDxH: 1300x650x2000mm

### **Additional Information**

| Door type             | Shutter       |
|-----------------------|---------------|
| Door height 1         | 1900 mm       |
| Width                 | 1300          |
| Depth                 | 650           |
| Height                | 2000          |
| Customs tariff number | 94032080      |
| Product material      | Sheet steel   |
| Product surface       | Powder coated |