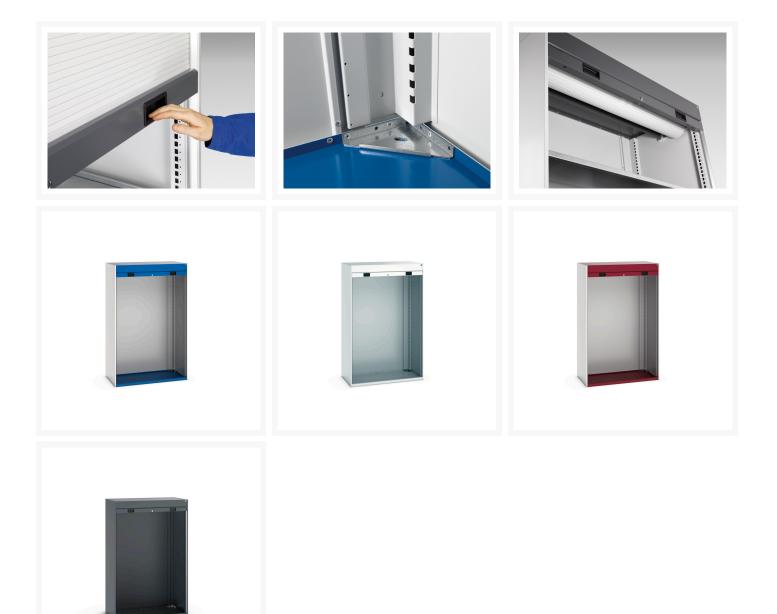

#### **Product Images**

## **Product Options**

| Colour: | Anthracite grey / Anthracite grey |
|---------|-----------------------------------|
|         | Light grey / Anthracite grey      |
|         | Light grey / Gentian blue         |
|         | Light grey / Light grey           |
|         | Light grey / Crimson red          |