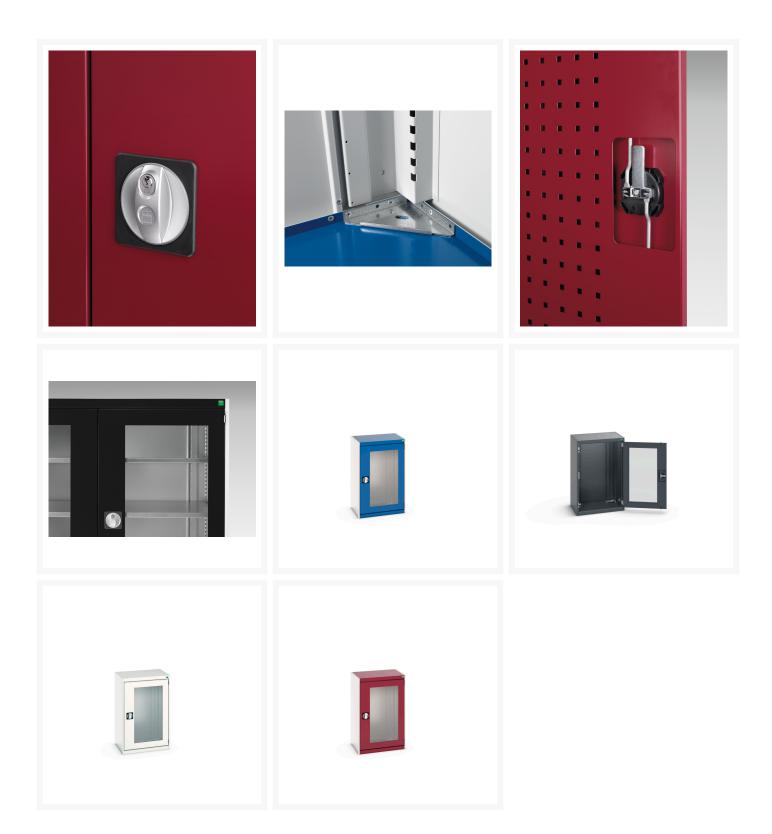

#### **Product Images**

## **Product Options**

| Colour: | Anthracite grey / Anthracite grey |
|---------|-----------------------------------|
|         | Light grey / Anthracite grey      |
|         | Light grey / Gentian blue         |
|         | Light grey / Light grey           |
|         | Light grey / Crimson red          |