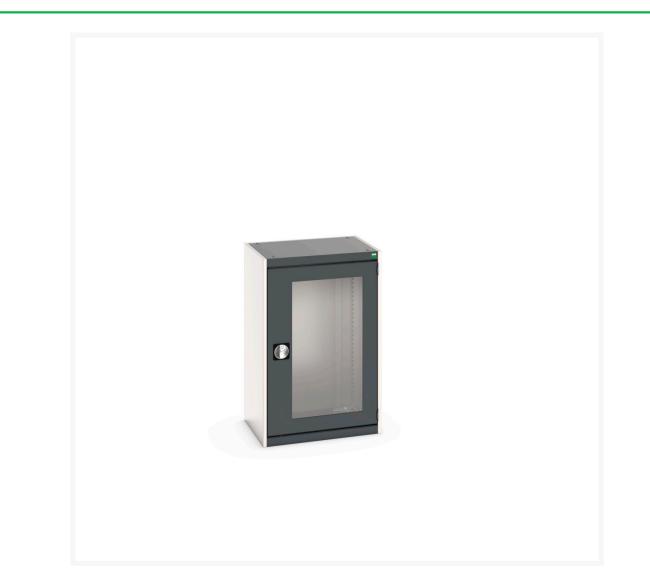

#### **Short Description**

cubio cupboard with window doors WxDxH: 650x525x1000mm

### **Additional Information**

| Door type             | Window        |
|-----------------------|---------------|
| Door height 1         | 825 mm        |
| Width                 | 650           |
| Depth                 | 525           |
| Height                | 1000          |
| Customs tariff number | 94032080      |
| Product material      | Sheet steel   |
| Product surface       | Powder coated |