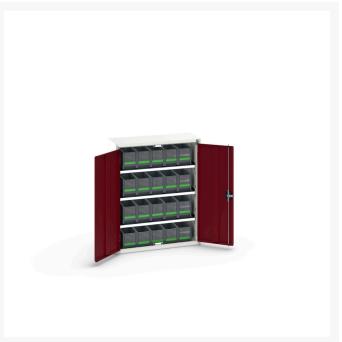

### **Short Description**

verso bin cupboard with 3 shelves and 20 bottboxes WxDxH: 800x350x1000mm

#### **Additional Information**

| Door type             | Plain         |
|-----------------------|---------------|
| Door height 1         | 925 mm        |
| Shelf load capacity   | 75kg          |
| Width                 | 800           |
| Depth                 | 350           |
| Height                | 1000          |
| Customs tariff number | 94032080      |
| Product material      | Sheet steel   |
| Product surface       | Powder coated |

## **Product Options**

| Colour: | Light grey / Anthracite grey |
|---------|------------------------------|
|         | Light grey / Gentian blue    |
|         | Light grey / Light grey      |
|         | Light grey / Crimson red     |