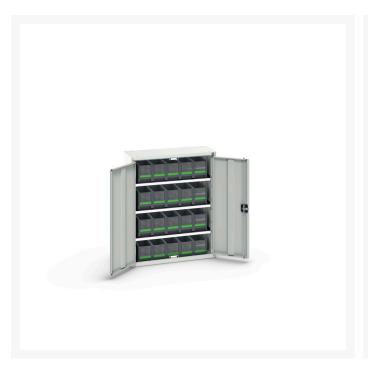

### **Short Description**

verso bin cupboard with 3 shelves and 20 bottboxes WxDxH: 800x350x1000mm

#### **Additional Information**

| Door type             | Plain         |
|-----------------------|---------------|
| Door height 1         | 925 mm        |
| Shelf load capacity   | 75kg          |
| Width                 | 800           |
| Depth                 | 350           |
| Height                | 1000          |
| Customs tariff number | 94032080      |
| Product material      | Sheet steel   |
| Product surface       | Powder coated |

## **Product Options**

| Colour: | Light grey / Anthracite grey |
|---------|------------------------------|
|         | Light grey / Gentian blue    |
|         | Light grey / Light grey      |
|         | Light grey / Crimson red     |