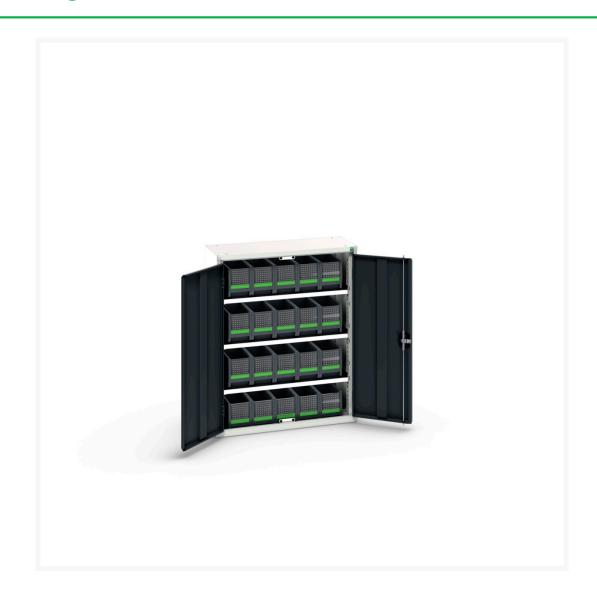

### **Short Description**

verso bin cupboard with 3 shelves and 20 bottboxes WxDxH: 800x350x1000mm

#### **Additional Information**

| Door type             | Plain         |
|-----------------------|---------------|
| Door height 1         | 925 mm        |
| Shelf load capacity   | 75kg          |
| Width                 | 800           |
| Depth                 | 350           |
| Height                | 1000          |
| Customs tariff number | 94032080      |
| Product material      | Sheet steel   |
| Product surface       | Powder coated |

## **Product Options**

| Colour: | Light grey / Anthracite grey |
|---------|------------------------------|
|         | Light grey / Gentian blue    |
|         | Light grey / Light grey      |
|         | Light grey / Crimson red     |