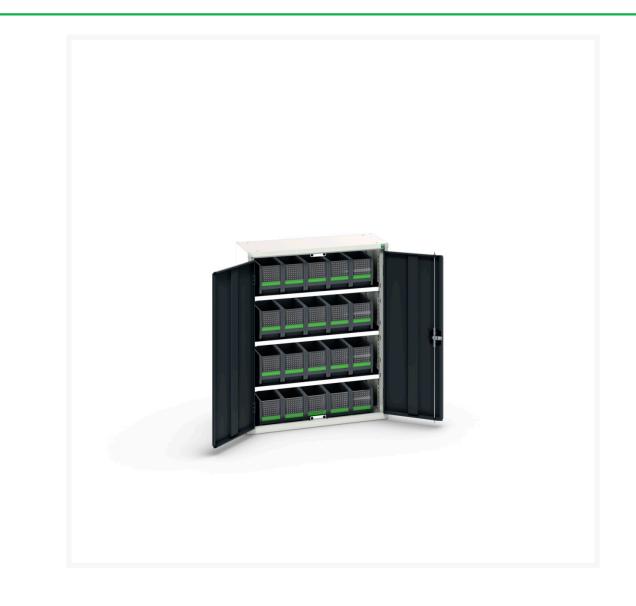

# 16926404. - verso bin cupboard

#### **Short Description**

verso bin cupboard with 3 shelves and 20 bottboxes WxDxH: 800x350x1000mm

### **Additional Information**

| Door type             | Plain         |
|-----------------------|---------------|
| Door height 1         | 925 mm        |
| Shelf load capacity   | 75kg          |
| Width                 | 800           |
| Depth                 | 350           |
| Height                | 1000          |
| Customs tariff number | 94032080      |
| Product material      | Sheet steel   |
| Product surface       | Powder coated |