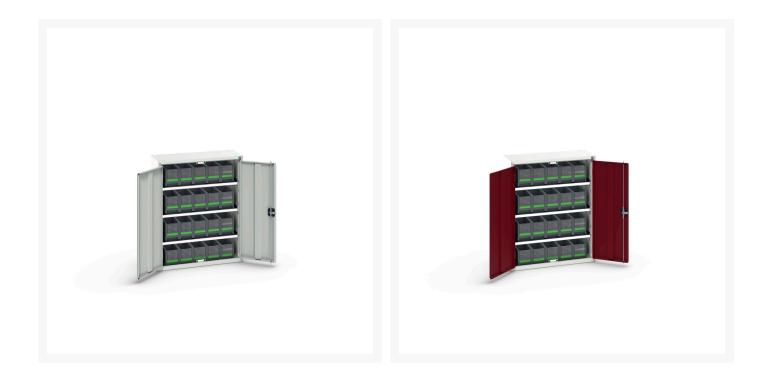

## **Product Options**

| Colour: | Light grey / Anthracite grey |
|---------|------------------------------|
|         | Light grey / Gentian blue    |
|         | Light grey / Light grey      |
|         | Light grey / Crimson red     |