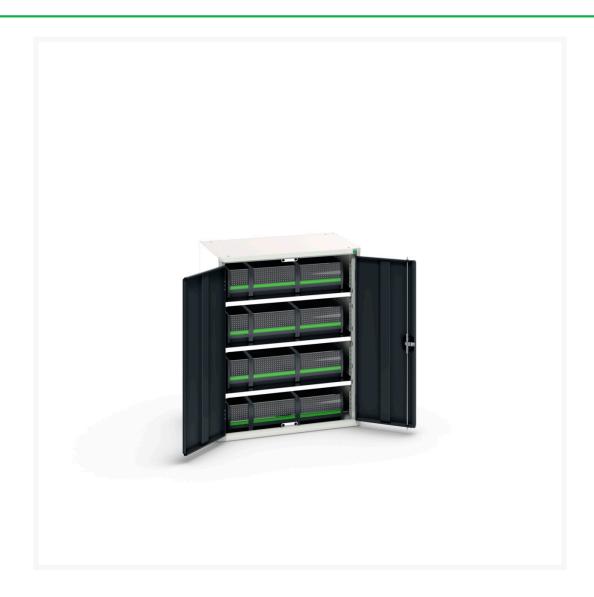

### **Short Description**

verso bin cupboard with 3 shelves and 12 bottboxes WxDxH: 800x550x1000mm

## **Product Options**

| Colour: | Light grey / Anthracite grey |
|---------|------------------------------|
|         | Light grey / Gentian blue    |
|         | Light grey / Light grey      |
|         | Light grey / Crimson red     |