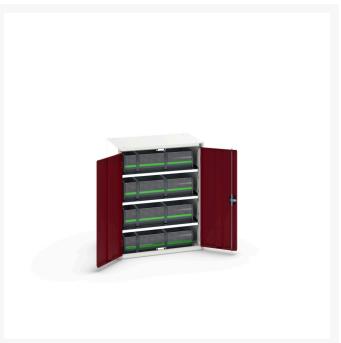

### **Short Description**

verso bin cupboard with 3 shelves and 12 bottboxes WxDxH: 800x550x1000mm

## **Product Options**

| Colour: | Light grey / Anthracite grey |
|---------|------------------------------|
|         | Light grey / Gentian blue    |
|         | Light grey / Light grey      |
|         | Light grey / Crimson red     |