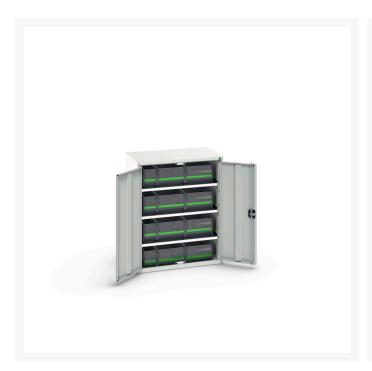

### **Short Description**

verso bin cupboard with 3 shelves and 12 bottboxes WxDxH: 800x550x1000mm

## **Product Options**

| Colour: | Light grey / Anthracite grey |
|---------|------------------------------|
|         | Light grey / Gentian blue    |
|         | Light grey / Light grey      |
|         | Light grey / Crimson red     |