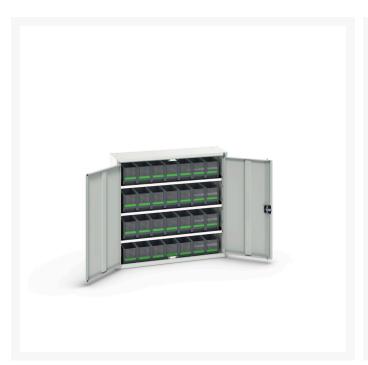

### **Short Description**

verso bin cupboard with 3 shelves and 28 bottboxes WxDxH: 1050x350x1000mm

## **Product Options**

| Colour: | Light grey / Anthracite grey |
|---------|------------------------------|
|         | Light grey / Gentian blue    |
|         | Light grey / Light grey      |
|         | Light grey / Crimson red     |