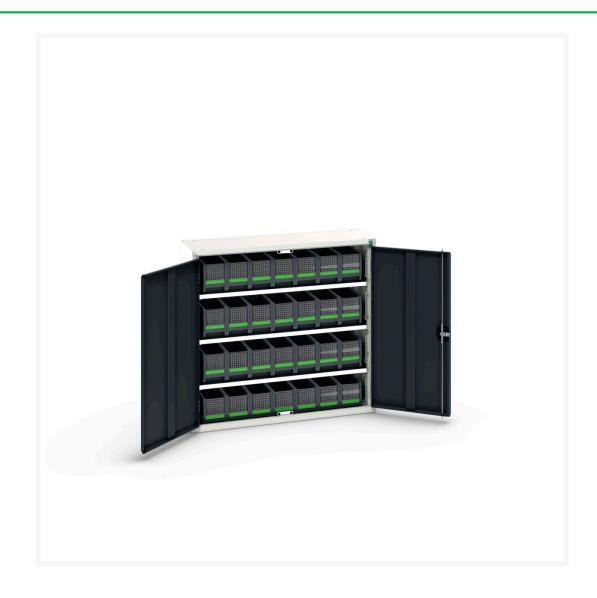

### **Short Description**

verso bin cupboard with 3 shelves and 28 bottboxes WxDxH: 1050x350x1000mm

## **Product Options**

| Colour: | Light grey / Anthracite grey |
|---------|------------------------------|
|         | Light grey / Gentian blue    |
|         | Light grey / Light grey      |
|         | Light grey / Crimson red     |