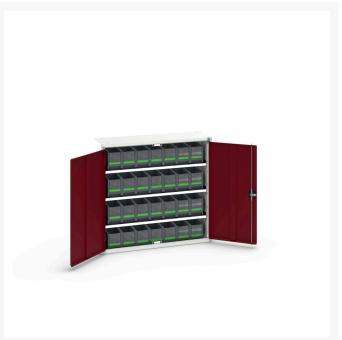

### **Short Description**

verso bin cupboard with 3 shelves and 28 bottboxes WxDxH: 1050x350x1000mm

## **Product Options**

| Colour: | Light grey / Anthracite grey |
|---------|------------------------------|
|         | Light grey / Gentian blue    |
|         | Light grey / Light grey      |
|         | Light grey / Crimson red     |