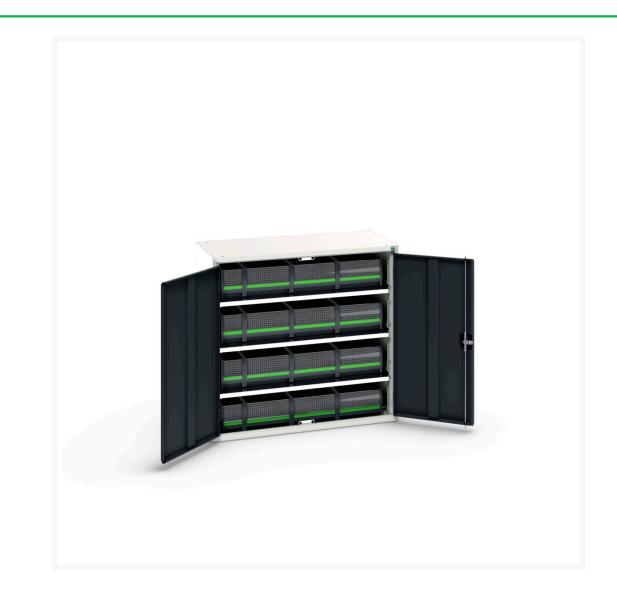

#### **Short Description**

verso bin cupboard with 3 shelves and 16 bottboxes WxDxH: 1050x550x1000mm

#### **Product Images**

### **Additional Information**

| Door type             | Plain         |
|-----------------------|---------------|
| Door height 1         | 925 mm        |
| Shelf load capacity   | 75kg          |
| Width                 | 1050          |
| Depth                 | 550           |
| Height                | 1000          |
| Customs tariff number | 94032080      |
| Product material      | Sheet steel   |
| Product surface       | Powder coated |