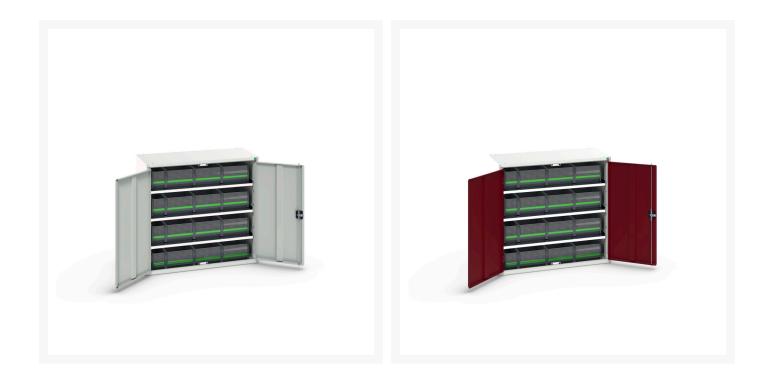

## **Product Options**

| Colour: | Light grey / Anthracite grey |
|---------|------------------------------|
|         | Light grey / Gentian blue    |
|         | Light grey / Light grey      |
|         | Light grey / Crimson red     |