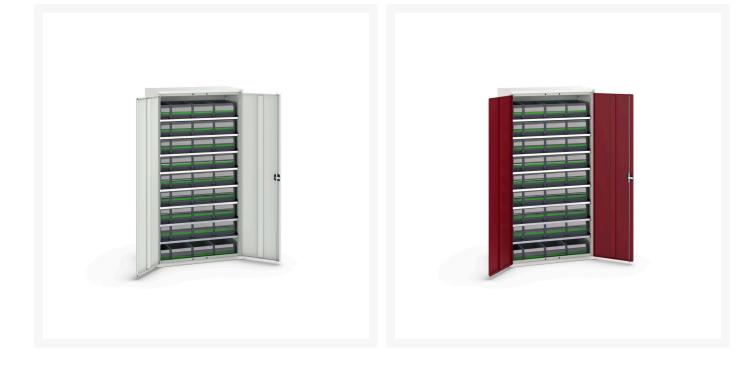

## **Product Options**

| Colour: | Light grey / Anthracite grey |
|---------|------------------------------|
|         | Light grey / Gentian blue    |
|         | Light grey / Light grey      |
|         | Light grey / Crimson red     |