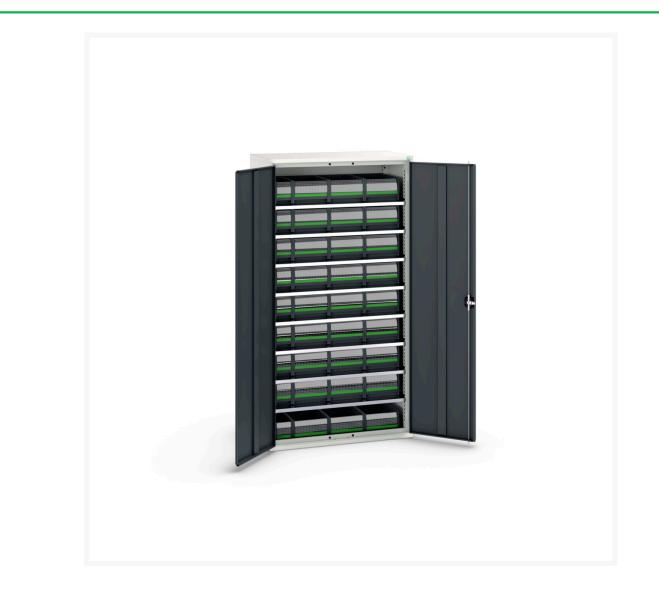

#### **Short Description**

verso bin cupboard with 8 shelves and 36 bottboxes WxDxH: 1050x550x2000mm

#### **Product Images**