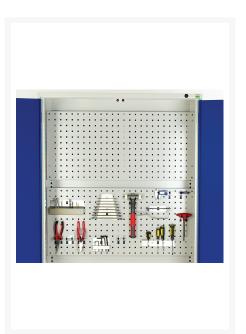

#### **Short Description**

verso kitted cupboard with 1 shelf, 2 drw, backpnls, worktop WxDxH: 1300x550x2000mm