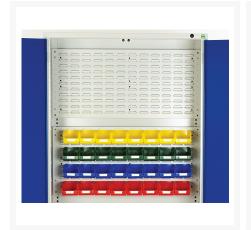

# 16926593. - verso kitted cupboard

#### **Short Description**

verso kitted cupboard with 1 shelf, 2 drw, backpnls, worktop WxDxH: 1300x550x2000mm

### **Product Images**

















### **Additional Information**

| Drawer load capacity         | 75 kg                 |
|------------------------------|-----------------------|
| Drawer height 1              | 125mm                 |
| Drawer 1 Internal Dimensions | 680mm x 530mm x 100mm |
| Drawer height 2              | 125mm                 |
| Drawer 2 Internal Dimensions | 680mm x 530mm x 100mm |
| Door type                    | Plain                 |
| Door height 1                | 1925 mm               |
| Shelf load capacity          | 75kg                  |
| Width                        | 800                   |
| Depth                        | 650                   |
| Height                       | 800                   |
| Product surface              | Powder coated         |

## **Product Optio