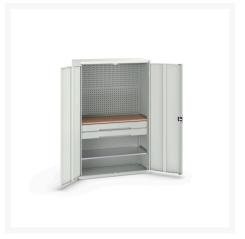

# 16926593. - verso kitted cupboard

#### **Short Description**

verso kitted cupboard with 1 shelf, 2 drw, backpnls, worktop WxDxH: 1300x550x2000mm

### **Product Images**

















### **Additional Information**

| Drawer load capacity         | 75 kg                 |
|------------------------------|-----------------------|
| Drawer height 1              | 125mm                 |
| Drawer 1 Internal Dimensions | 680mm x 530mm x 100mm |
| Drawer height 2              | 125mm                 |
| Drawer 2 Internal Dimensions | 680mm x 530mm x 100mm |
| Door type                    | Plain                 |
| Door height 1                | 1925 mm               |
| Shelf load capacity          | 75kg                  |
| Width                        | 800                   |
| Depth                        | 650                   |
| Height                       | 800                   |
| Product surface              | Powder coated         |

## **Product Options**