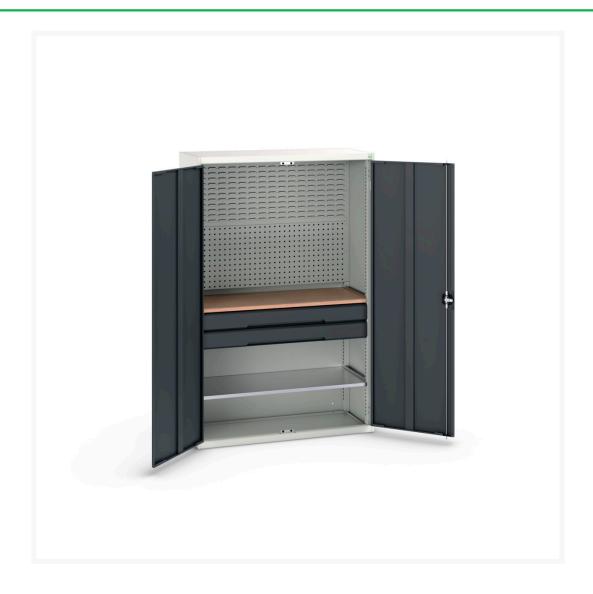

#### **Short Description**

verso kitted cupboard with 1 shelf, 2 drw, backpnls, worktop WxDxH: 1300x550x2000mm

### **Additional Information**

| Drawer load capacity         | 75 kg                 |
|------------------------------|-----------------------|
| Drawer height 1              | 125mm                 |
| Drawer 1 Internal Dimensions | 680mm x 530mm x 100mm |
| Drawer height 2              | 125mm                 |
| Drawer 2 Internal Dimensions | 680mm x 530mm x 100mm |
| Door type                    | Plain                 |
| Door height 1                | 1925 mm               |
| Shelf load capacity          | 75kg                  |
| Width                        | 800                   |
| Depth                        | 650                   |
| Height                       | 800                   |
| Product surface              | Powder coated         |