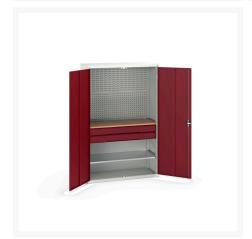

### **Product Images**

## **Product Options**

| Colour: | Light grey / Anthracite grey |
|---------|------------------------------|
|         | Light grey / Gentian blue    |
|         | Light grey / Light grey      |
|         | Light grey / Crimson red     |