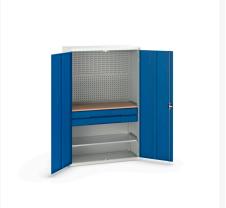

# 16926593. - verso kitted cupboard

#### **Short Description**

verso kitted cupboard with 1 shelf, 2 drw, backpnls, worktop WxDxH: 1300x550x2000mm

### **Product Images**

















### **Additional Information**

| Drawer load capacity         | 75 kg                 |
|------------------------------|-----------------------|
| Drawer height 1              | 125mm                 |
| Drawer 1 Internal Dimensions | 680mm x 530mm x 100mm |
| Drawer height 2              | 125mm                 |
| Drawer 2 Internal Dimensions | 680mm x 530mm x 100mm |
| Door type                    | Plain                 |
| Door height 1                | 1925 mm               |
| Shelf load capacity          | 75kg                  |
| Width                        | 800                   |
| Depth                        | 650                   |
| Height                       | 800                   |
| Product surface              | Powder coated         |

## **Product Options