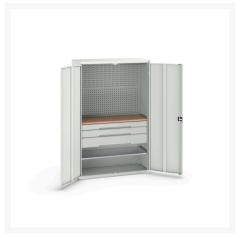

#### **Short Description**

verso kitted cupboard with 1 shelf, 3 drw, backpnls, worktop WxDxH: 1300x550x2000mm

## **Product Options**

| Colour: | Light grey / Anthracite grey |
|---------|------------------------------|
|         | Light grey / Gentian blue    |
|         | Light grey / Light grey      |
|         | Light grey / Crimson red     |