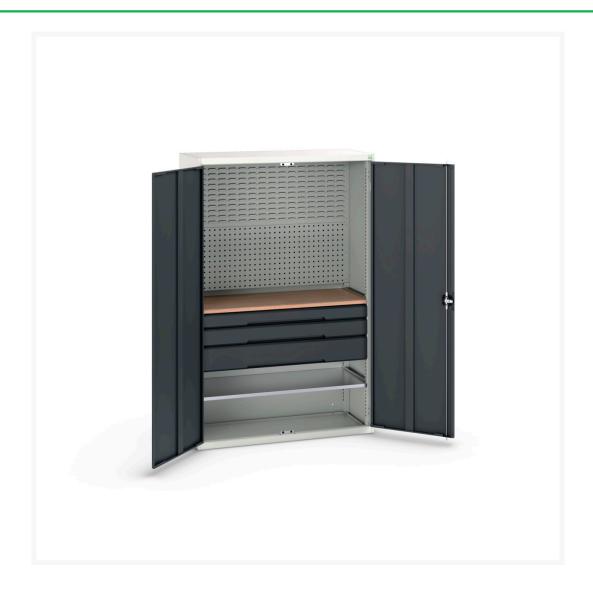

#### **Short Description**

verso kitted cupboard with 1 shelf, 3 drw, backpnls, worktop WxDxH: 1300x550x2000mm

### **Additional Information**

| Drawer load capacity         | 75 kg                 |
|------------------------------|-----------------------|
| Drawer height 1              | 100mm                 |
| Drawer 1 Internal Dimensions | 680mm x 530mm x 75mm  |
| Drawer height 2              | 125mm                 |
| Drawer 2 Internal Dimensions | 680mm x 530mm x 75mm  |
| Drawer height 3              | 175mm                 |
| Drawer 3 Internal Dimensions | 680mm x 530mm x 150mm |
| Door type                    | Plain                 |
| Door height 1                | 1925 mm               |
| Shelf load capacity          | 75kg                  |
| Width                        | 800                   |
| Depth                        | 650                   |
| Height                       | 800                   |
| Product surface              | Powder coated         |