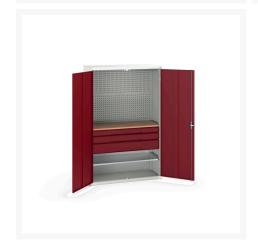

#### **Short Description**

verso kitted cupboard with 1 shelf, 3 drw, backpnls, worktop WxDxH: 1300x550x2000mm

## **Product Options**

| Colour: | Light grey / Anthracite grey |
|---------|------------------------------|
|         | Light grey / Gentian blue    |
|         | Light grey / Light grey      |
|         | Light grey / Crimson red     |