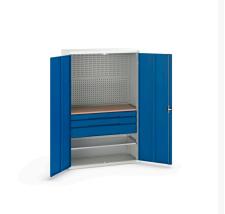

#### **Short Description**

verso kitted cupboard with 1 shelf, 3 drw, backpnls, worktop WxDxH: 1300x550x2000mm

## **Product Options**

| Colour: | Light grey / Anthracite grey |
|---------|------------------------------|
|         | Light grey / Gentian blue    |
|         | Light grey / Light grey      |
|         | Light grey / Crimson red     |