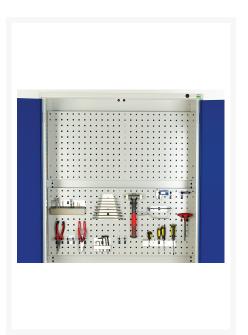

#### **Short Description**

verso kitted cupboard with 1 shelf, 3 drw, backpnls, worktop WxDxH: 1300x550x2000mm