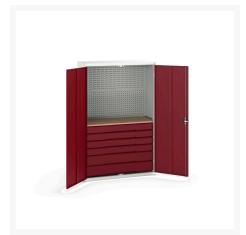

### **Short Description**

verso kitted cupboard with 6 drawers, backpanels, worktop WxDxH: 1300x550x2000mm

## **Product Images**

### **Additional Information**

| Drawer load capacity         | 75 kg                 |
|------------------------------|-----------------------|
| Drawer height 1              | 125mm                 |
| Drawer 1 Internal Dimensions | 680mm x 530mm x 100mm |
| Drawer height 2              | 125mm                 |
| Drawer 2 Internal Dimensions | 680mm x 530mm x 100mm |
| Drawer height 3              | 125mm                 |
| Drawer 3 Internal Dimensions | 680mm x 530mm x 100mm |
| Drawer height 4              | 125mm                 |
| Drawer 4 Internal Dimensions | 680mm x 530mm x 100mm |
| Drawer height 5              | 175mm                 |
| Drawer 5 Internal Dimensions | 680mm x 530mm x 150mm |
| Drawer height 6              | 175mm                 |
| Drawer 6 Internal Dimensions | 680mm x 530mm x 150mm |
| Door type                    | Plain                 |
| Door height 1                | 1925 mm               |
| Width                        | 800                   |
| Depth                        | 650                   |
| Height                       | 800                   |
| Product surface              | Powder coated         |
|                              |                       |

# **Product Options**

| Colour: | Light grey / Anthracite grey |
|---------|------------------------------|
|         | Light grey / Gentian blue    |
|         | Light grey / Light grey      |
|         | Light grey / Crimson red     |