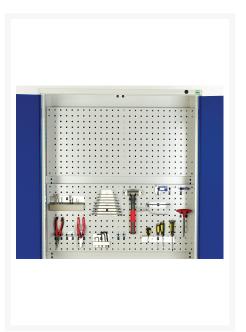

### **Short Description**

verso kitted cupboard with 6 drawers, backpanels, worktop WxDxH: 1300x550x2000mm