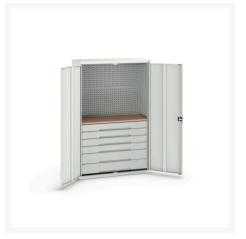

### **Short Description**

verso kitted cupboard with 6 drawers, backpanels, worktop WxDxH: 1300x550x2000mm

## **Product Images**

### **Additional Information**

| Drawer load capacity         | 75 kg                 |
|------------------------------|-----------------------|
| Drawer height 1              | 125mm                 |
| Drawer 1 Internal Dimensions | 680mm x 530mm x 100mm |
| Drawer height 2              | 125mm                 |
| Drawer 2 Internal Dimensions | 680mm x 530mm x 100mm |
| Drawer height 3              | 125mm                 |
| Drawer 3 Internal Dimensions | 680mm x 530mm x 100mm |
| Drawer height 4              | 125mm                 |
| Drawer 4 Internal Dimensions | 680mm x 530mm x 100mm |
| Drawer height 5              | 175mm                 |
| Drawer 5 Internal Dimensions | 680mm x 530mm x 150mm |
| Drawer height 6              | 175mm                 |
| Drawer 6 Internal Dimensions | 680mm x 530mm x 150mm |
| Door type                    | Plain                 |
| Door height 1                | 1925 mm               |
| Width                        | 800                   |
| Depth                        | 650                   |
| Height                       | 800                   |
| Product surface              | Powder coated         |
|                              |                       |

# **Product Options**

| Colour: | Light grey / Anthracite grey |
|---------|------------------------------|
|         | Light grey / Gentian blue    |
|         | Light grey / Light grey      |
|         | Light grey / Crimson red     |