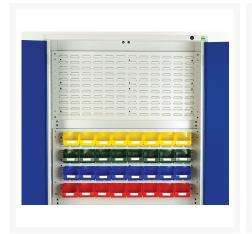

# 16926595. - verso kitted cupboard

### **Short Description**

verso kitted cupboard with 6 drawers, backpanels, worktop WxDxH: 1300x550x2000mm

## **Product Images**

















### **Additional Information**

| Drawer load capacity         | 75 kg                 |
|------------------------------|-----------------------|
| Drawer height 1              | 125mm                 |
| Drawer 1 Internal Dimensions | 680mm x 530mm x 100mm |
| Drawer height 2              | 125mm                 |
| Drawer 2 Internal Dimensions | 680mm x 530mm x 100mm |
| Drawer height 3              | 125mm                 |
| Drawer 3 Internal Dimensions | 680mm x 530mm x 100mm |
| Drawer height 4              | 125mm                 |
| Drawer 4 Internal Dimensions | 680mm x 530mm x 100mm |
| Drawer height 5              | 175mm                 |
| Drawer 5 Internal Dimensions | 680mm x 530mm x 150mm |
| Drawer height 6              | 175mm                 |
| Drawer 6 Internal