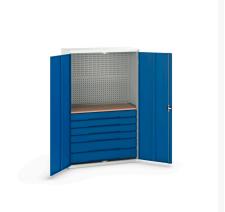

### **Short Description**

verso kitted cupboard with 6 drawers, backpanels, worktop WxDxH: 1300x550x2000mm

## **Product Images**

### **Additional Information**

| Drawer load capacity         | 75 kg                 |
|------------------------------|-----------------------|
| Drawer height 1              | 125mm                 |
| Drawer 1 Internal Dimensions | 680mm x 530mm x 100mm |
| Drawer height 2              | 125mm                 |
| Drawer 2 Internal Dimensions | 680mm x 530mm x 100mm |
| Drawer height 3              | 125mm                 |
| Drawer 3 Internal Dimensions | 680mm x 530mm x 100mm |
| Drawer height 4              | 125mm                 |
| Drawer 4 Internal Dimensions | 680mm x 530mm x 100mm |
| Drawer height 5              | 175mm                 |
| Drawer 5 Internal Dimensions | 680mm x 530mm x 150mm |
| Drawer height 6              | 175mm                 |
| Drawer 6 Internal Dimensions | 680mm x 530mm x 150mm |
| Door type                    | Plain                 |
| Door height 1                | 1925 mm               |
| Width                        | 800                   |
| Depth                        | 650                   |
| Height                       | 800                   |
| Product surface              | Powder coated         |
|                              |                       |

# **Product Options**

| Colour: | Light grey / Anthracite grey |
|---------|------------------------------|
|         | Light grey / Gentian blue    |
|         | Light grey / Light grey      |
|         | Light grey / Crimson red     |