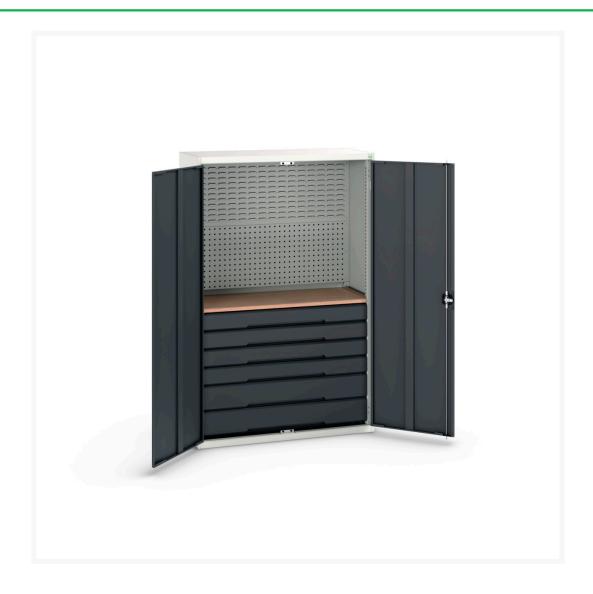

### **Short Description**

verso kitted cupboard with 6 drawers, backpanels, worktop WxDxH: 1300x550x2000mm

### **Additional Information**

| Drawer load capacity         | 75 kg                 |
|------------------------------|-----------------------|
| Drawer height 1              | 125mm                 |
| Drawer 1 Internal Dimensions | 680mm x 530mm x 100mm |
| Drawer height 2              | 125mm                 |
| Drawer 2 Internal Dimensions | 680mm x 530mm x 100mm |
| Drawer height 3              | 125mm                 |
| Drawer 3 Internal Dimensions | 680mm x 530mm x 100mm |
| Drawer height 4              | 125mm                 |
| Drawer 4 Internal Dimensions | 680mm x 530mm x 100mm |
| Drawer height 5              | 175mm                 |
| Drawer 5 Internal Dimensions | 680mm x 530mm x 150mm |
| Drawer height 6              | 175mm                 |
| Drawer 6 Internal Dimensions | 680mm x 530mm x 150mm |
| Door type                    | Plain                 |
| Door height 1                | 1925 mm               |
| Width                        | 800                   |
| Depth                        | 650                   |
| Height                       | 800                   |
| Product surface              | Powder coated         |
|                              |                       |