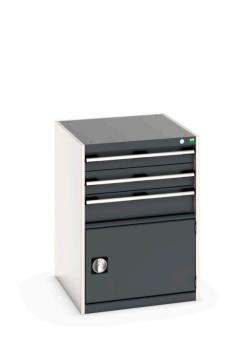

# 40027104. - cubio drawer-door cabinet

#### **Short Description**

cubio drawer-door cabinet with 3 drawers / door WxDxH: 650x750x900mm

### **Additional Information**

| Drawer load capacity         | 75 kg                 |
|------------------------------|-----------------------|
| Drawer height 1              | 100mm                 |
| Drawer 1 Internal Dimensions | 525mm x 625mm x 80mm  |
| Drawer height 2              | 125mm                 |
| Drawer 2 Internal Dimensions | 525mm x 625mm x 80mm  |
| Drawer height 3              | 150mm                 |
| Drawer 3 Internal Dimensions | 525mm x 625mm x 130mm |
| Door type                    | Perfo                 |
| Door height 1                | 400 mm                |
| Width                        | 650                   |
| Depth                        | 750                   |
| Height                       | 900                   |
| Customs tariff number        | 94032080              |
| Product material             | Sheet steel           |
| Product surface              | Powder coated         |
|                              |                       |