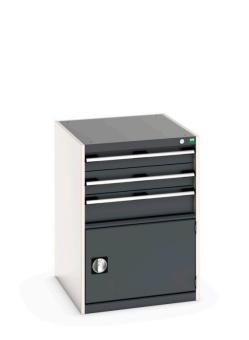

# 40027104. - cubio drawer-door cabinet

#### **Short Description**

cubio drawer-door cabinet with 3 drawers / door WxDxH: 650x750x900mm

### **Additional Information**

| Drawer load capacity         | 75 kg                 |
|------------------------------|-----------------------|
| Drawer height 1              | 100mm                 |
| Drawer 1 Internal Dimensions | 525mm x 625mm x 80mm  |
| Drawer height 2              | 125mm                 |
| Drawer 2 Internal Dimensions | 525mm x 625mm x 80mm  |
| Drawer height 3              | 150mm                 |
| Drawer 3 Internal Dimensions | 525mm x 625mm x 130mm |
| Door type                    | Perfo                 |
| Door height 1                | 400 mm                |
| Width                        | 650                   |
| Depth                        | 750                   |
| Height                       | 900                   |
| Customs tariff number        | 94032080              |
| Product material             | Sheet steel           |
| Product surface              | Powder coated         |
|                              |                       |