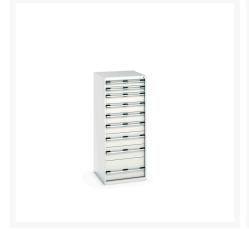

### **Short Description**

cubio drawer cabinet with 9 drawers WxDxH: 650x750x1600mm

### **Product Images**

# **Product Options**

| Colour: | Anthracite grey / Anthracite grey |
|---------|-----------------------------------|
|         | Light grey / Anthracite grey      |
|         | Light grey / Gentian blue         |
|         | Light grey / Light grey           |
|         | Light grey / Crimson red          |