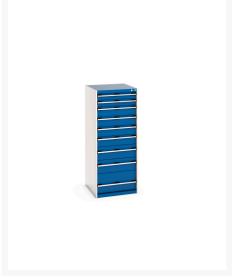

### **Short Description**

cubio drawer cabinet with 9 drawers WxDxH: 650x750x1600mm

### **Product Images**

# **Product Options**

| Colour: | Anthracite grey / Anthracite grey |
|---------|-----------------------------------|
|         | Light grey / Anthracite grey      |
|         | Light grey / Gentian blue         |
|         | Light grey / Light grey           |
|         | Light grey / Crimson red          |