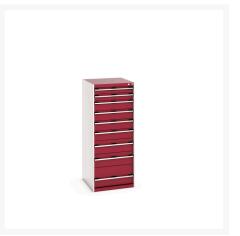

# **Product Options**

| Colour: | Anthracite grey / Anthracite grey |
|---------|-----------------------------------|
|         | Light grey / Anthracite grey      |
|         | Light grey / Gentian blue         |
|         | Light grey / Light grey           |
|         | Light grey / Crimson red          |