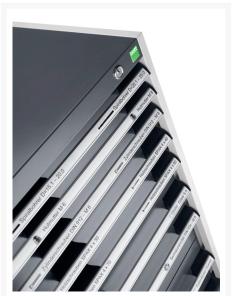

### **Short Description**

cubio drawer cabinet with 9 drawers WxDxH: 650x750x1600mm

### **Product Images**