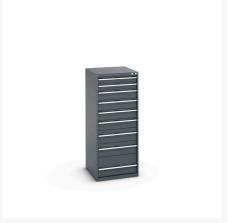

## 40027045. - cubio drawer cabinet

### **Short Description**

cubio drawer cabinet with 9 drawers WxDxH: 650x750x1600mm

### **Product Images**

### **Additional Information**

| Drawer load capacity         | 75 kg                 |
|------------------------------|-----------------------|
| Drawer height 1              | 100mm                 |
| Drawer 1 Internal Dimensions | 525mm x 625mm x 80mm  |
| Drawer height 2              | 100mm                 |
| Drawer 2 Internal Dimensions | 525mm x 625mm x 80mm  |
| Drawer height 3              | 150mm                 |
| Drawer 3 Internal Dimensions | 525mm x 625mm x 130mm |
| Drawer height 4              | 150mm                 |
| Drawer 4 Internal Dimensions | 525mm x 625mm x 130mm |
| Drawer height 5              | 150mm                 |
| Drawer 5 Internal Dimensions | 525mm x 625mm x 130mm |
| Drawer height 6              | 150mm                 |
| Drawer 6 Internal Dimensions | 525mm x 625mm x 130mm |
| Drawer height 7              | 200mm                 |
| Drawer 7 Internal Dimensions | 525mm x 625mm x 180mm |
| Drawer height 8              | 200mm                 |
| Drawer 8 Internal Dimensions | 525mm x 625mm x 180mm |
| Drawer height 9              | 300mm                 |
| Drawer 9 Internal Dimensions | 525mm x 625mm x 280mm |
| Width                        | 650                   |
| Depth                        | 750                   |
| Height                       | 1600                  |
| Customs tariff number        | 94032080              |
| Product material             | Sheet steel           |
| Product surface              | Powder coated         |
|                              |                       |