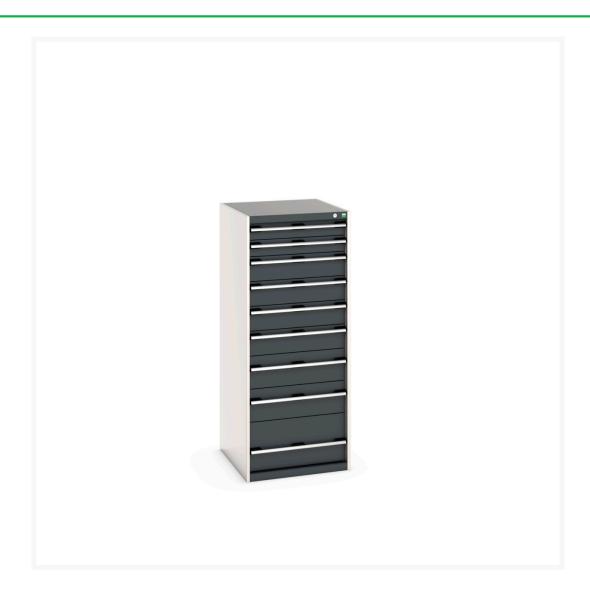

## 40027045. - cubio drawer cabinet

### **Short Description**

cubio drawer cabinet with 9 drawers WxDxH: 650x750x1600mm

### **Additional Information**

| Drawer load capacity         | 75 kg                 |
|------------------------------|-----------------------|
| Drawer height 1              | 100mm                 |
| Drawer 1 Internal Dimensions | 525mm x 625mm x 80mm  |
| Drawer height 2              | 100mm                 |
| Drawer 2 Internal Dimensions | 525mm x 625mm x 80mm  |
| Drawer height 3              | 150mm                 |
| Drawer 3 Internal Dimensions | 525mm x 625mm x 130mm |
| Drawer height 4              | 150mm                 |
| Drawer 4 Internal Dimensions | 525mm x 625mm x 130mm |
| Drawer height 5              | 150mm                 |
| Drawer 5 Internal Dimensions | 525mm x 625mm x 130mm |
| Drawer height 6              | 150mm                 |
| Drawer 6 Internal Dimensions | 525mm x 625mm x 130mm |
| Drawer height 7              | 200mm                 |
| Drawer 7 Internal Dimensions | 525mm x 625mm x 180mm |
| Drawer height 8              | 200mm                 |
| Drawer 8 Internal Dimensions | 525mm x 625mm x 180mm |
| Drawer height 9              | 300mm                 |
| Drawer 9 Internal Dimensions | 525mm x 625mm x 280mm |
| Width                        | 650                   |
| Depth                        | 750                   |
| Height                       | 1600                  |
| Customs tariff number        | 94032080              |
| Product material             | Sheet steel           |
| Product surface              | Powder coated         |
|                              |                       |