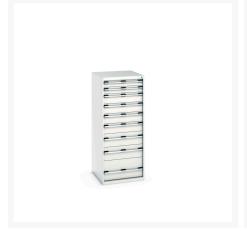

### **Short Description**

cubio drawer cabinet with 9 drawers WxDxH: 650x750x1600mm

### **Product Images**

### **Additional Information**

| Drawer load capacity         | 75 kg                 |
|------------------------------|-----------------------|
| Drawer height 1              | 100mm                 |
| Drawer 1 Internal Dimensions | 525mm x 625mm x 80mm  |
| Drawer height 2              | 100mm                 |
| Drawer 2 Internal Dimensions | 525mm x 625mm x 80mm  |
| Drawer height 3              | 150mm                 |
| Drawer 3 Internal Dimensions | 525mm x 625mm x 130mm |
| Drawer height 4              | 150mm                 |
| Drawer 4 Internal Dimensions | 525mm x 625mm x 130mm |
| Drawer height 5              | 150mm                 |
| Drawer 5 Internal Dimensions | 525mm x 625mm x 130mm |
| Drawer height 6              | 150mm                 |
| Drawer 6 Internal Dimensions | 525mm x 625mm x 130mm |
| Drawer height 7              | 200mm                 |
| Drawer 7 Internal Dimensions | 525mm x 625mm x 180mm |
| Drawer height 8              | 200mm                 |
| Drawer 8 Internal Dimensions | 525mm x 625mm x 180mm |
| Drawer height 9              | 300mm                 |
| Drawer 9 Internal Dimensions | 525mm x 625mm x 280mm |
| Width                        | 650                   |
| Depth                        | 750                   |
| Height                       | 1600                  |
| Customs tariff number        | 94032080              |
| Product material             | Sheet steel           |
| Product surface              | Powder coated         |
|                              |                       |