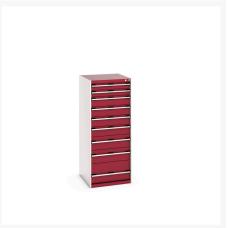

# **Product Options**

| Colour: | Anthracite grey / Anthracite grey |
|---------|-----------------------------------|
|         | Light grey / Anthracite grey      |
|         | Light grey / Gentian blue         |
|         | Light grey / Light grey           |
|         | Light grey / Crimson red          |