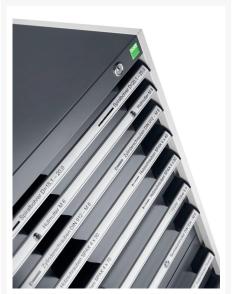

### **Product Images**

### **Additional Information**

| Drawer load capacity         | 75 kg                 |
|------------------------------|-----------------------|
| Drawer height 1              | 100mm                 |
| Drawer 1 Internal Dimensions | 525mm x 625mm x 80mm  |
| Drawer height 2              | 100mm                 |
| Drawer 2 Internal Dimensions | 525mm x 625mm x 80mm  |
| Drawer height 3              | 150mm                 |
| Drawer 3 Internal Dimensions | 525mm x 625mm x 130mm |
| Drawer height 4              | 150mm                 |
| Drawer 4 Internal Dimensions | 525mm x 625mm x 130mm |
| Drawer height 5              | 150mm                 |
| Drawer 5 Internal Dimensions | 525mm x 625mm x 130mm |
| Drawer height 6              | 150mm                 |
| Drawer 6 Internal Dimensions | 525mm x 625mm x 130mm |
| Drawer height 7              | 200mm                 |
| Drawer 7 Internal Dimensions | 525mm x 625mm x 180mm |
| Drawer height 8              | 200mm                 |
| Drawer 8 Internal Dimensions | 525mm x 625mm x 180mm |
| Drawer height 9              | 300mm                 |
| Drawer 9 Internal Dimensions | 525mm x 625mm x 280mm |
| Width                        | 650                   |
| Depth                        | 750                   |
| Height                       | 1600                  |
| Customs tariff number        | 94032080              |
| Product material             | Sheet steel           |
| Product surface              | Powder coated         |
|                              |                       |