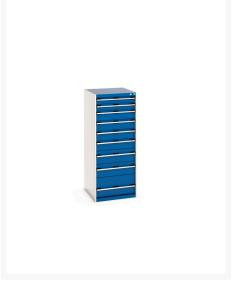

### **Short Description**

cubio drawer cabinet with 9 drawers WxDxH: 650x750x1600mm

### **Product Images**

### **Additional Information**

| Drawer load capacity         | 75 kg                 |
|------------------------------|-----------------------|
| Drawer height 1              | 100mm                 |
| Drawer 1 Internal Dimensions | 525mm x 625mm x 80mm  |
| Drawer height 2              | 100mm                 |
| Drawer 2 Internal Dimensions | 525mm x 625mm x 80mm  |
| Drawer height 3              | 150mm                 |
| Drawer 3 Internal Dimensions | 525mm x 625mm x 130mm |
| Drawer height 4              | 150mm                 |
| Drawer 4 Internal Dimensions | 525mm x 625mm x 130mm |
| Drawer height 5              | 150mm                 |
| Drawer 5 Internal Dimensions | 525mm x 625mm x 130mm |
| Drawer height 6              | 150mm                 |
| Drawer 6 Internal Dimensions | 525mm x 625mm x 130mm |
| Drawer height 7              | 200mm                 |
| Drawer 7 Internal Dimensions | 525mm x 625mm x 180mm |
| Drawer height 8              | 200mm                 |
| Drawer 8 Internal Dimensions | 525mm x 625mm x 180mm |
| Drawer height 9              | 300mm                 |
| Drawer 9 Internal Dimensions | 525mm x 625mm x 280mm |
| Width                        | 650                   |
| Depth                        | 750                   |
| Height                       | 1600                  |
| Customs tariff number        | 94032080              |
| Product material             | Sheet steel           |
| Product surface              | Powder coated         |
|                              |                       |