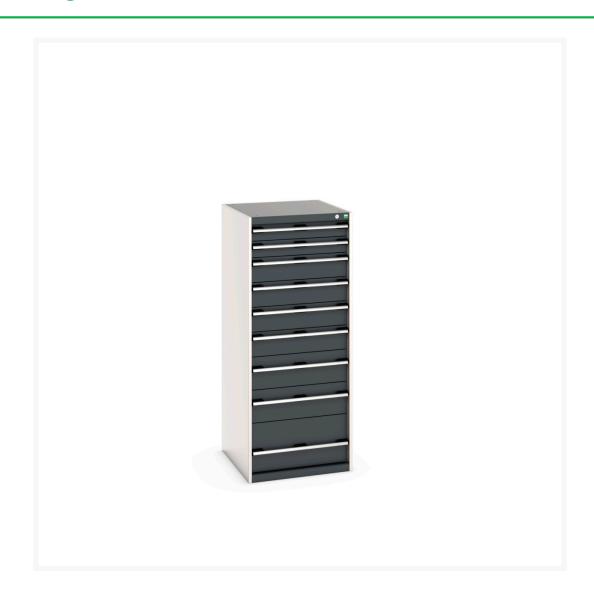

### **Short Description**

cubio drawer cabinet with 9 drawers WxDxH: 650x750x1600mm

### **Additional Information**

| Drawer load capacity         | 75 kg                 |
|------------------------------|-----------------------|
| Drawer height 1              | 100mm                 |
| Drawer 1 Internal Dimensions | 525mm x 625mm x 80mm  |
| Drawer height 2              | 100mm                 |
| Drawer 2 Internal Dimensions | 525mm x 625mm x 80mm  |
| Drawer height 3              | 150mm                 |
| Drawer 3 Internal Dimensions | 525mm x 625mm x 130mm |
| Drawer height 4              | 150mm                 |
| Drawer 4 Internal Dimensions | 525mm x 625mm x 130mm |
| Drawer height 5              | 150mm                 |
| Drawer 5 Internal Dimensions | 525mm x 625mm x 130mm |
| Drawer height 6              | 150mm                 |
| Drawer 6 Internal Dimensions | 525mm x 625mm x 130mm |
| Drawer height 7              | 200mm                 |
| Drawer 7 Internal Dimensions | 525mm x 625mm x 180mm |
| Drawer height 8              | 200mm                 |
| Drawer 8 Internal Dimensions | 525mm x 625mm x 180mm |
| Drawer height 9              | 300mm                 |
| Drawer 9 Internal Dimensions | 525mm x 625mm x 280mm |
| Width                        | 650                   |
| Depth                        | 750                   |
| Height                       | 1600                  |
| Customs tariff number        | 94032080              |
| Product material             | Sheet steel           |
| Product surface              | Powder coated         |
|                              |                       |