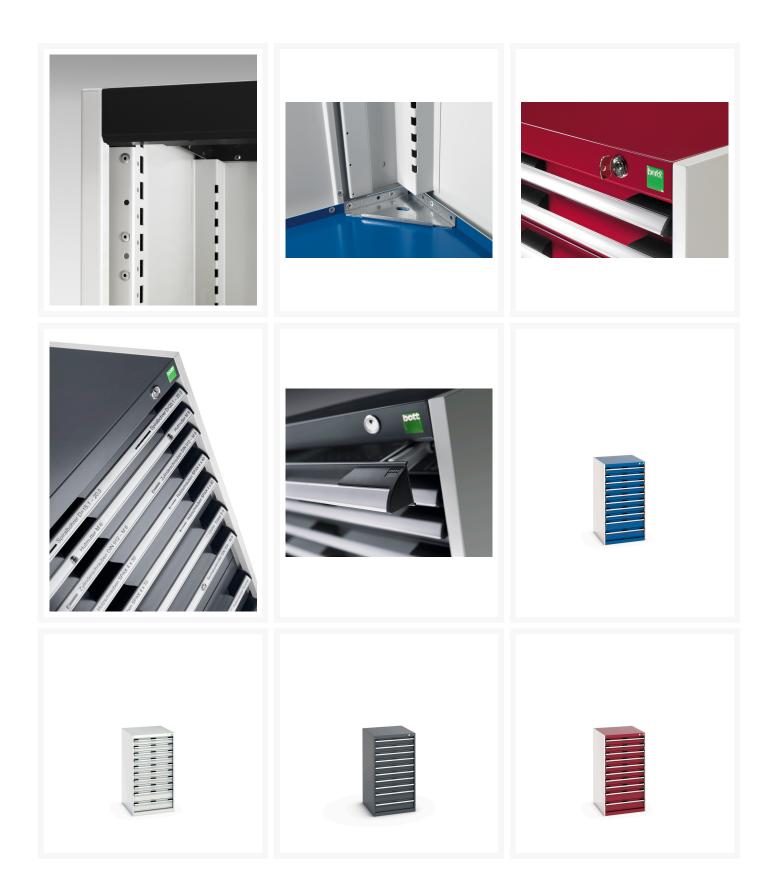

#### **Product Images**

## **Product Options**

| Colour: | Anthracite grey / Anthracite grey |
|---------|-----------------------------------|
|         | Light grey / Anthracite grey      |
|         | Light grey / Gentian blue         |
|         | Light grey / Light grey           |
|         | Light grey / Crimson red          |