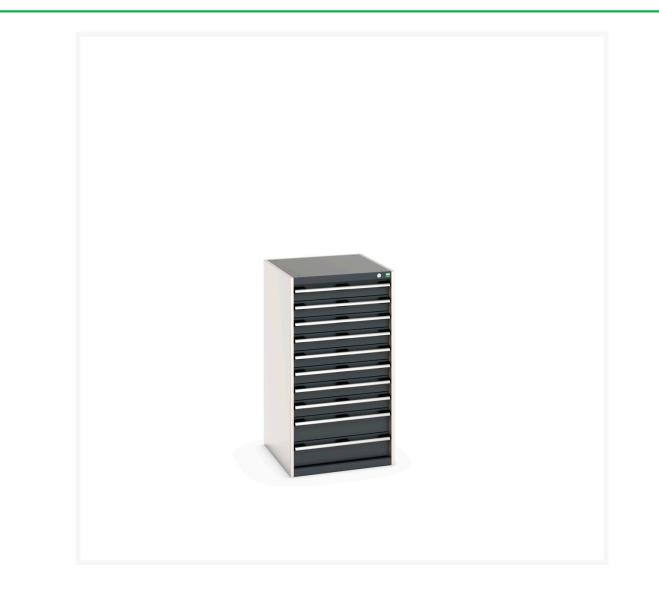

#### **Short Description**

cubio drawer cabinet with 10 drawers WxDxH: 650x750x1200mm

### **Additional Information**

| Drawer load capacity          | 75 kg                 |
|-------------------------------|-----------------------|
| Drawer height 1               | 100mm                 |
| Drawer 1 Internal Dimensions  | 525mm x 625mm x 80mm  |
| Drawer height 2               | 100mm                 |
| Drawer 2 Internal Dimensions  | 525mm x 625mm x 80mm  |
| Drawer height 3               | 100mm                 |
| Drawer 3 Internal Dimensions  | 525mm x 625mm x 80mm  |
| Drawer height 4               | 100mm                 |
| Drawer 4 Internal Dimensions  | 525mm x 625mm x 80mm  |
| Drawer height 5               | 100mm                 |
| Drawer 5 Internal Dimensions  | 525mm x 625mm x 80mm  |
| Drawer height 6               | 100mm                 |
| Drawer 6 Internal Dimensions  | 525mm x 625mm x 80mm  |
| Drawer height 7               | 100mm                 |
| Drawer 7 Internal Dimensions  | 525mm x 625mm x 80mm  |
| Drawer height 8               | 100mm                 |
| Drawer 8 Internal Dimensions  | 525mm x 625mm x 80mm  |
| Drawer height 9               | 150mm                 |
| Drawer 9 Internal Dimensions  | 525mm x 625mm x 130mm |
| Drawer height 10              | 150mm                 |
| Drawer 10 Internal Dimensions | 525mm x 625mm x 130mm |
| Width                         | 650                   |
| Depth                         | 750                   |
| Height                        | 1200                  |
| Customs tariff number         | 94032080              |
| Product material              | Sheet steel           |
|                               |                       |