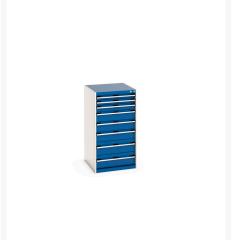

### **Short Description**

cubio drawer cabinet with 8 drawers WxDxH: 650x750x1200mm

### **Product Images**

# **Product Options**

| Colour: | Anthracite grey / Anthracite grey |
|---------|-----------------------------------|
|         | Light grey / Anthracite grey      |
|         | Light grey / Gentian blue         |
|         | Light grey / Light grey           |
|         | Light grey / Crimson red          |