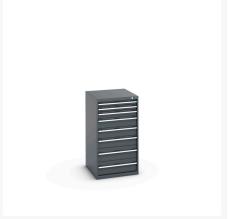

## 40027039. - cubio drawer cabinet

### **Short Description**

cubio drawer cabinet with 8 drawers WxDxH: 650x750x1200mm

### **Product Images**

### **Additional Information**

| Drawer load capacity         | 75 kg                 |
|------------------------------|-----------------------|
| Drawer height 1              | 75mm                  |
| Drawer 1 Internal Dimensions | 525mm x 525mm x 55mm  |
| Drawer height 2              | 75mm                  |
| Drawer 2 Internal Dimensions | 525mm x 525mm x 55mm  |
| Drawer height 3              | 100mm                 |
| Drawer 3 Internal Dimensions | 525mm x 525mm x 80mm  |
| Drawer height 4              | 150mm                 |
| Drawer 4 Internal Dimensions | 525mm x 525mm x 130mm |
| Drawer height 5              | 150mm                 |
| Drawer 5 Internal Dimensions | 525mm x 525mm x 130mm |
| Drawer height 6              | 150mm                 |
| Drawer 6 Internal Dimensions | 525mm x 525mm x 130mm |
| Drawer height 7              | 200mm                 |
| Drawer 7 Internal Dimensions | 525mm x 525mm x 180mm |
| Drawer height 8              | 200mm                 |
| Drawer 8 Internal Dimensions | 525mm x 525mm x 180mm |
| Width                        | 650                   |
| Depth                        | 650                   |
| Height                       | 1200                  |
| Customs tariff number        | 94032080              |
| Product material             | Sheet steel           |
| Product surface              | Powder coated         |
|                              |                       |