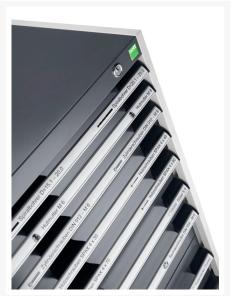

### **Short Description**

cubio drawer cabinet with 8 drawers WxDxH: 650x750x1200mm

### **Product Images**