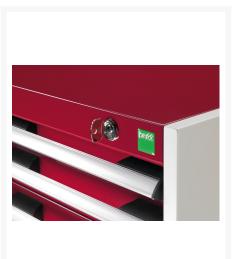

# **Product Options**

| Colour: | Anthracite grey / Anthracite grey |
|---------|-----------------------------------|
|         | Light grey / Anthracite grey      |
|         | Light grey / Gentian blue         |
|         | Light grey / Light grey           |
|         | Light grey / Crimson red          |