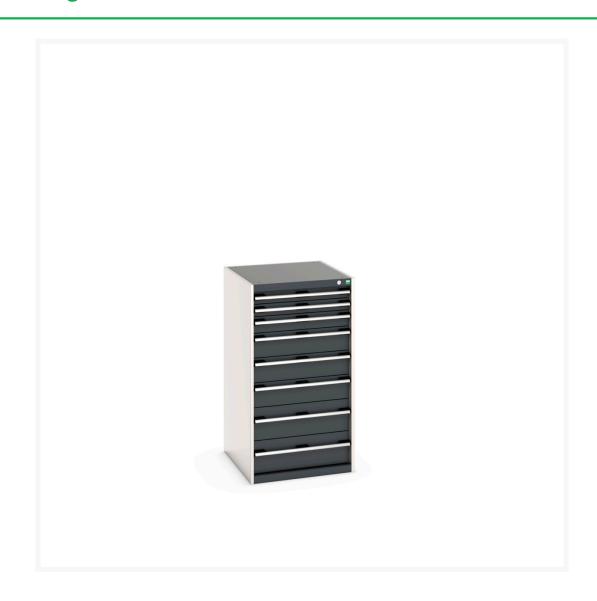

## 40027039. - cubio drawer cabinet

### **Short Description**

cubio drawer cabinet with 8 drawers WxDxH: 650x750x1200mm

### **Additional Information**

| Drawer load capacity         | 75 kg                 |
|------------------------------|-----------------------|
| Drawer height 1              | 75mm                  |
| Drawer 1 Internal Dimensions | 525mm x 525mm x 55mm  |
| Drawer height 2              | 75mm                  |
| Drawer 2 Internal Dimensions | 525mm x 525mm x 55mm  |
| Drawer height 3              | 100mm                 |
| Drawer 3 Internal Dimensions | 525mm x 525mm x 80mm  |
| Drawer height 4              | 150mm                 |
| Drawer 4 Internal Dimensions | 525mm x 525mm x 130mm |
| Drawer height 5              | 150mm                 |
| Drawer 5 Internal Dimensions | 525mm x 525mm x 130mm |
| Drawer height 6              | 150mm                 |
| Drawer 6 Internal Dimensions | 525mm x 525mm x 130mm |
| Drawer height 7              | 200mm                 |
| Drawer 7 Internal Dimensions | 525mm x 525mm x 180mm |
| Drawer height 8              | 200mm                 |
| Drawer 8 Internal Dimensions | 525mm x 525mm x 180mm |
| Width                        | 650                   |
| Depth                        | 650                   |
| Height                       | 1200                  |
| Customs tariff number        | 94032080              |
| Product material             | Sheet steel           |
| Product surface              | Powder coated         |
|                              |                       |