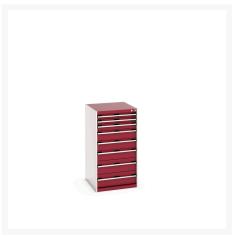

### **Product Images**

# **Product Options**

| Colour: | Anthracite grey / Anthracite grey |
|---------|-----------------------------------|
|         | Light grey / Anthracite grey      |
|         | Light grey / Gentian blue         |
|         | Light grey / Light grey           |
|         | Light grey / Crimson red          |