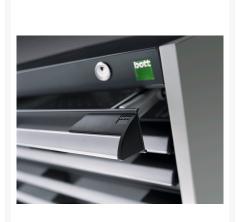

## 40027039. - cubio drawer cabinet

### **Short Description**

cubio drawer cabinet with 8 drawers WxDxH: 650x750x1200mm

### **Product Images**





















### **Additional Information**

| Drawer load capacity         | 75 kg                 |
|------------------------------|-----------------------|
| Drawer height 1              | 75mm                  |
| Drawer 1 Internal Dimensions | 525mm x 525mm x 55mm  |
| Drawer height 2              | 75mm                  |
| Drawer 2 Internal Dimensions | 525mm x 525mm x 55mm  |
| Drawer height 3              | 100mm                 |
| Drawer 3 Internal Dimensions | 525mm x 525mm x 80mm  |
| Drawer height 4              | 150mm                 |
| Drawer 4 Internal Dimensions | 525mm x 525mm x 130mm |
| Drawer height 5              | 150mm                 |
| Drawer 5 Internal Dimensions | 525mm x 525mm x 130mm |
| Drawer height 6              | 150mm                 |
| Drawer 6 Intern