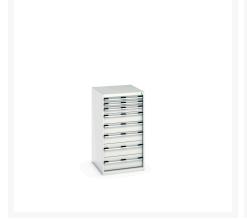

### **Short Description**

cubio drawer cabinet with 8 drawers WxDxH: 650x750x1200mm

### **Product Images**

# **Product Options**

| Colour: | Anthracite grey / Anthracite grey |
|---------|-----------------------------------|
|         | Light grey / Anthracite grey      |
|         | Light grey / Gentian blue         |
|         | Light grey / Light grey           |
|         | Light grey / Crimson red          |