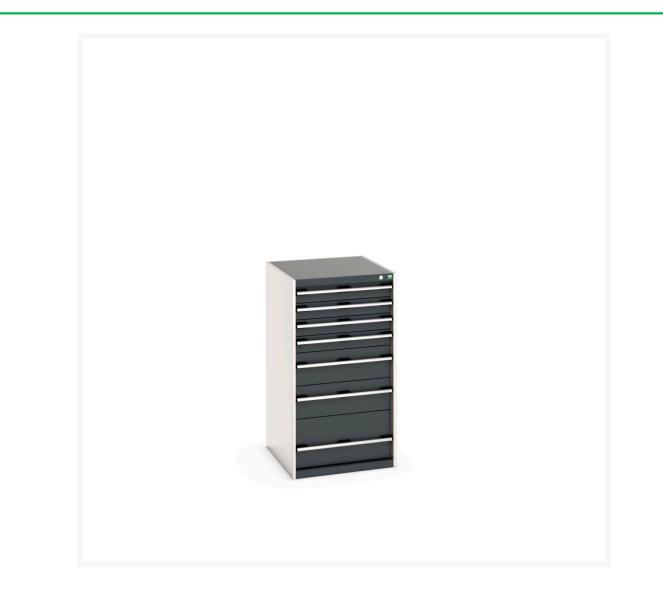

#### **Short Description**

cubio drawer cabinet with 7 drawers WxDxH: 650x750x1200mm

### **Additional Information**

| Drawer load capacity         | 75 kg                 |
|------------------------------|-----------------------|
| Drawer height 1              | 100mm                 |
| Drawer 1 Internal Dimensions | 525mm x 625mm x 80mm  |
| Drawer height 2              | 100mm                 |
| Drawer 2 Internal Dimensions | 525mm x 625mm x 80mm  |
| Drawer height 3              | 100mm                 |
| Drawer 3 Internal Dimensions | 525mm x 625mm x 80mm  |
| Drawer height 4              | 100mm                 |
| Drawer 4 Internal Dimensions | 525mm x 625mm x 80mm  |
| Drawer height 5              | 200mm                 |
| Drawer 5 Internal Dimensions | 525mm x 625mm x 180mm |
| Drawer height 6              | 200mm                 |
| Drawer 6 Internal Dimensions | 525mm x 625mm x 180mm |
| Drawer height 7              | 300mm                 |
| Drawer 7 Internal Dimensions | 525mm x 625mm x 280mm |
| Width                        | 650                   |
| Depth                        | 750                   |
| Height                       | 1200                  |
| Customs tariff number        | 94032080              |
| Product material             | Sheet steel           |
| Product surface              | Powder coated         |
|                              |                       |