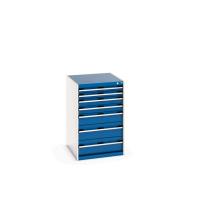

### **Short Description**

cubio drawer cabinet with 7 drawers WxDxH: 650x750x1000mm

### **Product Images**

### **Additional Information**

| Drawer load capacity         | 75 kg                 |
|------------------------------|-----------------------|
| Drawer height 1              | 75mm                  |
| Drawer 1 Internal Dimensions | 525mm x 625mm x 55mm  |
| Drawer height 2              | 75mm                  |
| Drawer 2 Internal Dimensions | 525mm x 625mm x 55mm  |
| Drawer height 3              | 100mm                 |
| Drawer 3 Internal Dimensions | 525mm x 625mm x 80mm  |
| Drawer height 4              | 100mm                 |
| Drawer 4 Internal Dimensions | 525mm x 625mm x 80mm  |
| Drawer height 5              | 150mm                 |
| Drawer 5 Internal Dimensions | 525mm x 625mm x 130mm |
| Drawer height 6              | 200mm                 |
| Drawer 6 Internal Dimensions | 525mm x 625mm x 180mm |
| Drawer height 7              | 200mm                 |
| Drawer 7 Internal Dimensions | 525mm x 625mm x 180mm |
| Width                        | 650                   |
| Depth                        | 750                   |
| Height                       | 1000                  |
| Customs tariff number        | 94032080              |
| Product material             | Sheet steel           |
| Product surface              | Powder coated         |
|                              |                       |