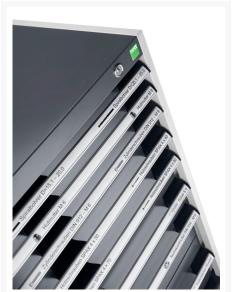

## 40027031. - cubio drawer cabinet

### **Short Description**

cubio drawer cabinet with 7 drawers WxDxH: 650x750x1000mm

### **Product Images**





















### **Additional Information**

| Drawer load capacity         | 75 kg                 |
|------------------------------|-----------------------|
| Drawer height 1              | 75mm                  |
| Drawer 1 Internal Dimensions | 525mm x 625mm x 55mm  |
| Drawer height 2              | 75mm                  |
| Drawer 2 Internal Dimensions | 525mm x 625mm x 55mm  |
| Drawer height 3              | 100mm                 |
| Drawer 3 Internal Dimensions | 525mm x 625mm x 80mm  |
| Drawer height 4              | 100mm                 |
| Drawer 4 Internal Dimensions | 525mm x 625mm x 80mm  |
| Drawer height 5              | 150mm                 |
| Drawer 5 Internal Dimensions | 525mm x 625mm x 130mm |
| Drawer height 6              | 200mm                 |
| Drawer 6 Inte