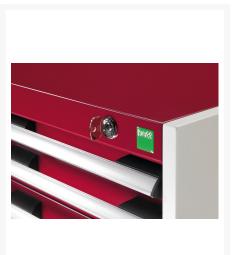

# **Product Options**

| Colour: | Anthracite grey / Anthracite grey |
|---------|-----------------------------------|
|         | Light grey / Anthracite grey      |
|         | Light grey / Gentian blue         |
|         | Light grey / Light grey           |
|         | Light grey / Crimson red          |