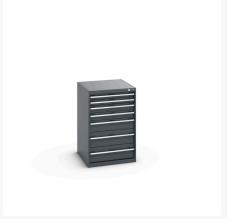

## 40027031. - cubio drawer cabinet

### **Short Description**

cubio drawer cabinet with 7 drawers WxDxH: 650x750x1000mm

### **Product Images**

### **Additional Information**

| Drawer load capacity         | 75 kg                 |
|------------------------------|-----------------------|
| Drawer height 1              | 75mm                  |
| Drawer 1 Internal Dimensions | 525mm x 625mm x 55mm  |
| Drawer height 2              | 75mm                  |
| Drawer 2 Internal Dimensions | 525mm x 625mm x 55mm  |
| Drawer height 3              | 100mm                 |
| Drawer 3 Internal Dimensions | 525mm x 625mm x 80mm  |
| Drawer height 4              | 100mm                 |
| Drawer 4 Internal Dimensions | 525mm x 625mm x 80mm  |
| Drawer height 5              | 150mm                 |
| Drawer 5 Internal Dimensions | 525mm x 625mm x 130mm |
| Drawer height 6              | 200mm                 |
| Drawer 6 Internal Dimensions | 525mm x 625mm x 180mm |
| Drawer height 7              | 200mm                 |
| Drawer 7 Internal Dimensions | 525mm x 625mm x 180mm |
| Width                        | 650                   |
| Depth                        | 750                   |
| Height                       | 1000                  |
| Customs tariff number        | 94032080              |
| Product material             | Sheet steel           |
| Product surface              | Powder coated         |
|                              |                       |