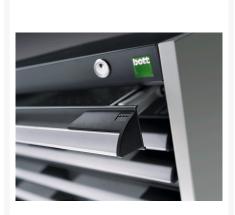

## 40027031. - cubio drawer cabinet

### **Short Description**

cubio drawer cabinet with 7 drawers WxDxH: 650x750x1000mm

### **Product Images**





















### **Additional Information**

| Drawer load capacity         | 75 kg                 |
|------------------------------|-----------------------|
| Drawer height 1              | 75mm                  |
| Drawer 1 Internal Dimensions | 525mm x 625mm x 55mm  |
| Drawer height 2              | 75mm                  |
| Drawer 2 Internal Dimensions | 525mm x 625mm x 55mm  |
| Drawer height 3              | 100mm                 |
| Drawer 3 Internal Dimensions | 525mm x 625mm x 80mm  |
| Drawer height 4              | 100mm                 |
| Drawer 4 Internal Dimensions | 525mm x 625mm x 80mm  |
| Drawer height 5              | 150mm                 |
| Drawer 5 Internal Dimensions | 525mm x 625mm x 130mm |
| Drawer height 6              | 200mm                 |
| Drawer 6 Intern