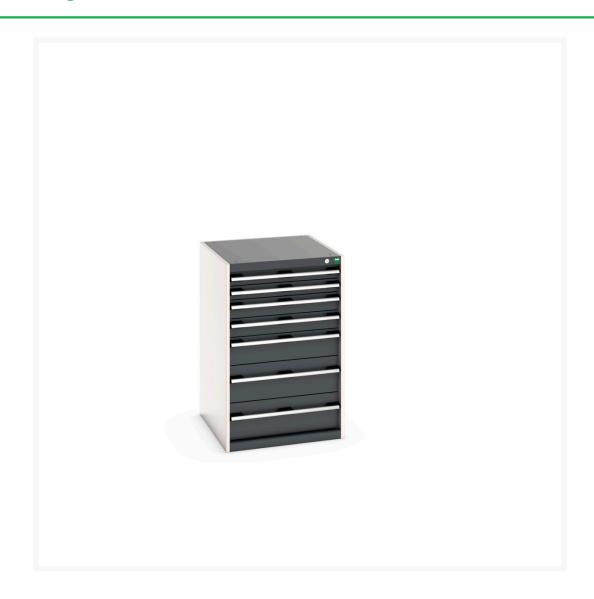

## 40027031. - cubio drawer cabinet

### **Short Description**

cubio drawer cabinet with 7 drawers WxDxH: 650x750x1000mm

### **Additional Information**

| Drawer load capacity         | 75 kg                 |
|------------------------------|-----------------------|
| Drawer height 1              | 75mm                  |
| Drawer 1 Internal Dimensions | 525mm x 625mm x 55mm  |
| Drawer height 2              | 75mm                  |
| Drawer 2 Internal Dimensions | 525mm x 625mm x 55mm  |
| Drawer height 3              | 100mm                 |
| Drawer 3 Internal Dimensions | 525mm x 625mm x 80mm  |
| Drawer height 4              | 100mm                 |
| Drawer 4 Internal Dimensions | 525mm x 625mm x 80mm  |
| Drawer height 5              | 150mm                 |
| Drawer 5 Internal Dimensions | 525mm x 625mm x 130mm |
| Drawer height 6              | 200mm                 |
| Drawer 6 Internal Dimensions | 525mm x 625mm x 180mm |
| Drawer height 7              | 200mm                 |
| Drawer 7 Internal Dimensions | 525mm x 625mm x 180mm |
| Width                        | 650                   |
| Depth                        | 750                   |
| Height                       | 1000                  |
| Customs tariff number        | 94032080              |
| Product material             | Sheet steel           |
| Product surface              | Powder coated         |
|                              |                       |