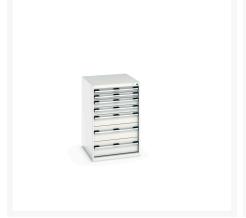

### **Product Images**

# **Product Options**

| Colour: | Anthracite grey / Anthracite grey |
|---------|-----------------------------------|
|         | Light grey / Anthracite grey      |
|         | Light grey / Gentian blue         |
|         | Light grey / Light grey           |
|         | Light grey / Crimson red          |