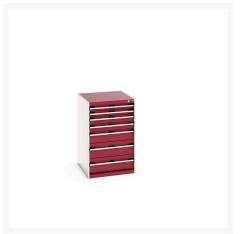

## 40027031. - cubio drawer cabinet

### **Short Description**

cubio drawer cabinet with 7 drawers WxDxH: 650x750x1000mm

### **Product Images**

### **Additional Information**

| Drawer load capacity         | 75 kg                 |
|------------------------------|-----------------------|
| Drawer height 1              | 75mm                  |
| Drawer 1 Internal Dimensions | 525mm x 625mm x 55mm  |
| Drawer height 2              | 75mm                  |
| Drawer 2 Internal Dimensions | 525mm x 625mm x 55mm  |
| Drawer height 3              | 100mm                 |
| Drawer 3 Internal Dimensions | 525mm x 625mm x 80mm  |
| Drawer height 4              | 100mm                 |
| Drawer 4 Internal Dimensions | 525mm x 625mm x 80mm  |
| Drawer height 5              | 150mm                 |
| Drawer 5 Internal Dimensions | 525mm x 625mm x 130mm |
| Drawer height 6              | 200mm                 |
| Drawer 6 Internal Dimensions | 525mm x 625mm x 180mm |
| Drawer height 7              | 200mm                 |
| Drawer 7 Internal Dimensions | 525mm x 625mm x 180mm |
| Width                        | 650                   |
| Depth                        | 750                   |
| Height                       | 1000                  |
| Customs tariff number        | 94032080              |
| Product material             | Sheet steel           |
| Product surface              | Powder coated         |
|                              |                       |

# **Product Options**

| Colour: | Anthracite grey / Anthracite grey |
|---------|-----------------------------------|
|         | Light grey / Anthracite grey      |
|         | Light grey / Gentian blue         |
|         | Light grey / Light grey           |
|         | Light grey / Crimson red          |