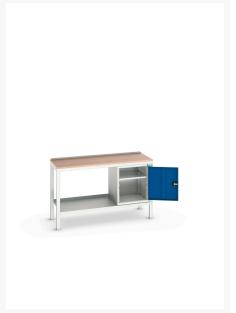

### **Short Description**

verso welded bench with cupboard & mpx top WxDxH: 1500x600x930mm

# **Product Options**

| Colour: | Light grey / Anthracite grey |
|---------|------------------------------|
|         | Light grey / Gentian blue    |
|         | Light grey / Light grey      |
|         | Light grey / Crimson red     |