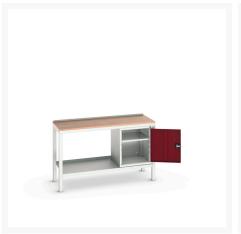

### **Short Description**

verso welded bench with cupboard & mpx top WxDxH: 1500x600x930mm

# **Product Options**

| Colour: | Light grey / Anthracite grey |
|---------|------------------------------|
|         | Light grey / Gentian blue    |
|         | Light grey / Light grey      |
|         | Light grey / Crimson red     |