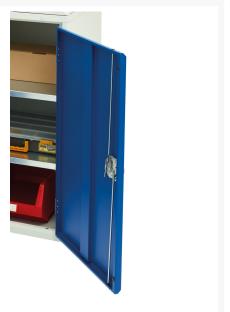

# **Product Options**

| Colour: | Light grey / Anthracite grey |
|---------|------------------------------|
|         | Light grey / Gentian blue    |
|         | Light grey / Light grey      |
|         | Light grey / Crimson red     |