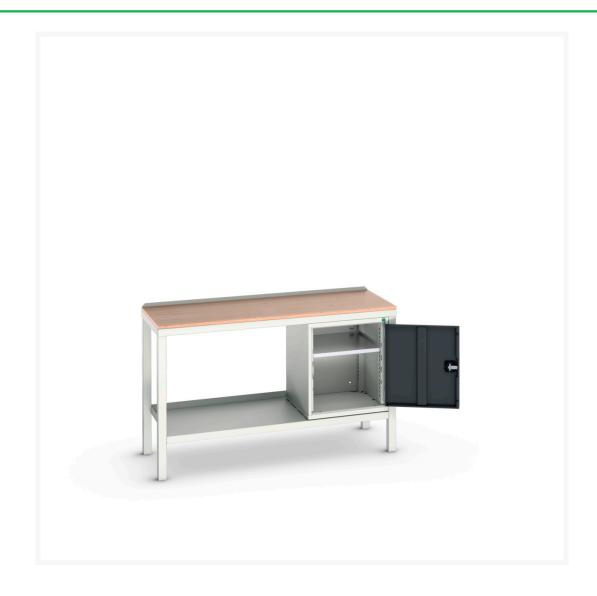

### **Short Description**

verso welded bench with cupboard & mpx top WxDxH: 1500x600x930mm

# **Additional Information**

| Door height 1         | 525 mm        |
|-----------------------|---------------|
| Shelf load capacity   | 75kg          |
| Width                 | 1500          |
| Depth                 | 600           |
| Height                | 930           |
| Customs tariff number | 94039010      |
| Product material      | Sheet steel   |
| Product surface       | Powder coated |