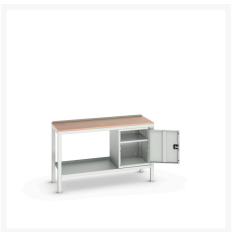

### **Short Description**

verso welded bench with cupboard & mpx top WxDxH: 1500x600x930mm

# **Product Options**

| Colour: | Light grey / Anthracite grey |
|---------|------------------------------|
|         | Light grey / Gentian blue    |
|         | Light grey / Light grey      |
|         | Light grey / Crimson red     |