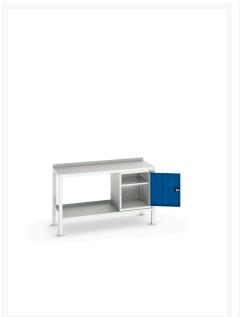

### **Short Description**

verso welded bench with cupboard & steel top WxDxH: 1500x600x910mm

# **Product Options**

| Colour: | Light grey / Anthracite grey |
|---------|------------------------------|
|         | Light grey / Gentian blue    |
|         | Light grey / Light grey      |
|         | Light grey / Crimson red     |