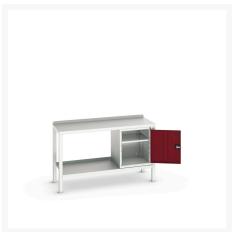

## 16922606. - verso welded bench

### **Short Description**

verso welded bench with cupboard & steel top WxDxH: 1500x600x910mm

#### **Additional Information**

| Door height 1         | 525 mm         |
|-----------------------|----------------|
| Shelf load capacity   | 75kg           |
| Width                 | 1500           |
| Depth                 | 600            |
| Height                | 910            |
| Customs tariff number | 94039010       |
| Product material      | Sheet steel    |
| Product surface       | Powder coated  |
| Troduct surface       | 1 Owder coated |