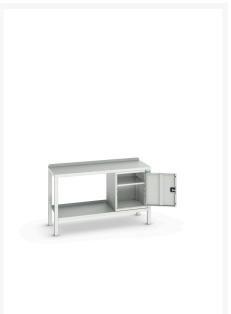

### **Short Description**

verso welded bench with cupboard & steel top WxDxH: 1500x600x910mm

# **Product Options**

| Colour: | Light grey / Anthracite grey |
|---------|------------------------------|
|         | Light grey / Gentian blue    |
|         | Light grey / Light grey      |
|         | Light grey / Crimson red     |