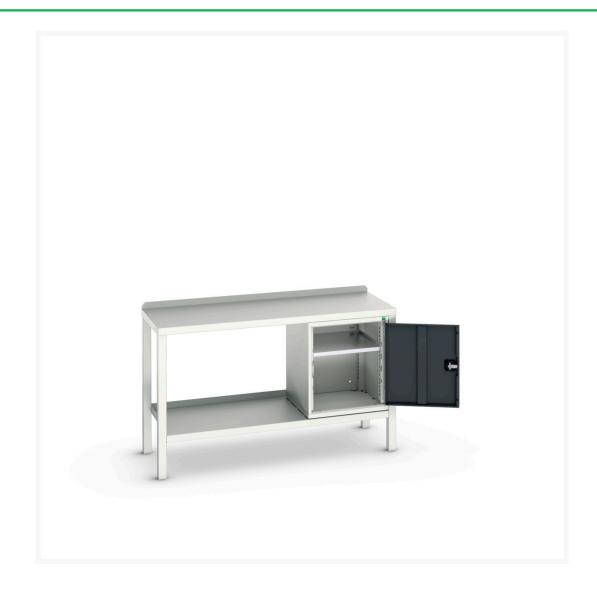

### **Short Description**

verso welded bench with cupboard & steel top WxDxH: 1500x600x910mm

#### **Additional Information**

| Door height 1         | 525 mm         |
|-----------------------|----------------|
| Shelf load capacity   | 75kg           |
| Width                 | 1500           |
| Depth                 | 600            |
| Height                | 910            |
| Customs tariff number | 94039010       |
| Product material      | Sheet steel    |
| Product surface       | Powder coated  |
| Troduct surface       | 1 Owder coated |