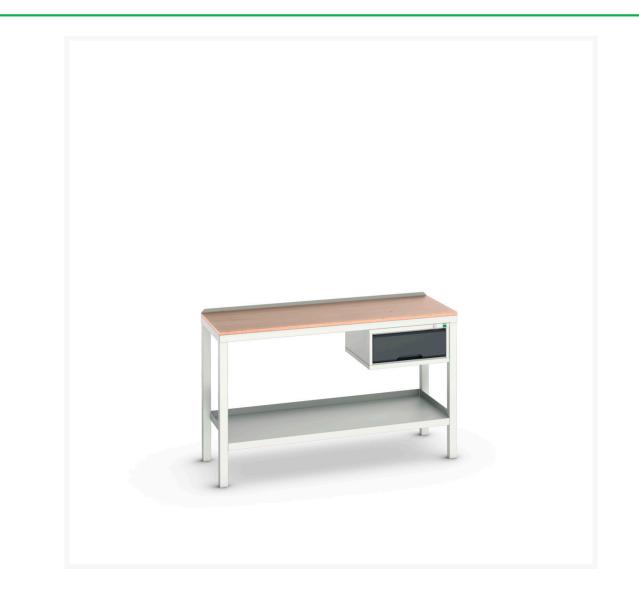

# 16922605. - verso welded bench

#### **Short Description**

verso welded bench with 1 drawer cab & mpx top WxDxH: 1500x600x930mm

### **Additional Information**

| Drawer load capacity         | 75 kg                 |
|------------------------------|-----------------------|
| Drawer height 1              | 175mm                 |
| Drawer 1 Internal Dimensions | 405mm x 430mm x 150mm |
| Drawer 2 Internal Dimensions | 405mm x 430mm x 150mm |
| Width                        | 1500                  |
| Depth                        | 600                   |
| Height                       | 930                   |
| Customs tariff number        | 94039010              |
| Product material             | Sheet steel           |
| Product surface              | Powder coated         |