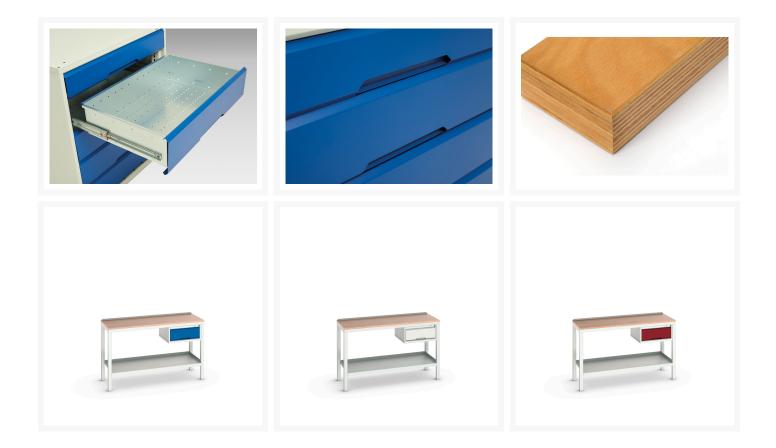

| Colour: | Light grey / Anthracite grey |
|---------|------------------------------|
|         | Light grey / Gentian blue    |
|         | Light grey / Light grey      |
|         | Light grey / Crimson red     |

## **Product Options**