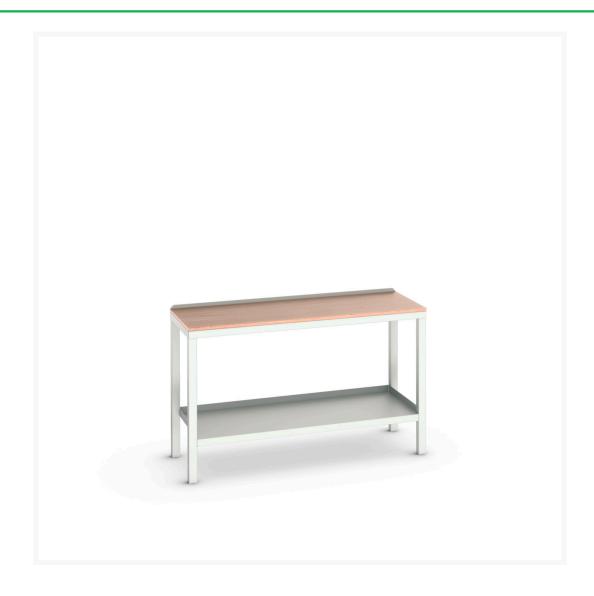

## 16922507.16 - verso welded bench

## **Short Description**

verso welded bench with multiplex worktop WxDxH: 1500x600x930mm RAL 7035

## **Additional Information**

| Drawer 6 Internal Dimensions | 1380mm x 480mm x -25mm |
|------------------------------|------------------------|
| Drawer 7 Internal Dimensions | 1380mm x 480mm x -25mm |
| Drawer 8 Internal Dimensions | 1380mm x 480mm x -25mm |
| Drawer 9 Internal Dimensions | 1380mm x 480mm x -25mm |
| Width                        | 1500                   |
| Depth                        | 600                    |
| Height                       | 930                    |
| Customs tariff number        | 94032080               |
| Product material             | Sheet steel            |
| Product surface              | Powder coated          |