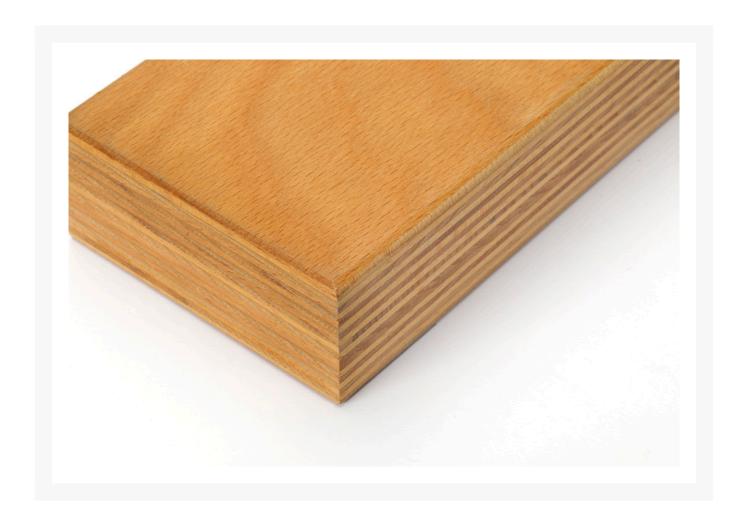

## **Short Description**

verso welded bench with multiplex worktop WxDxH: 1000x600x930mm RAL 7035