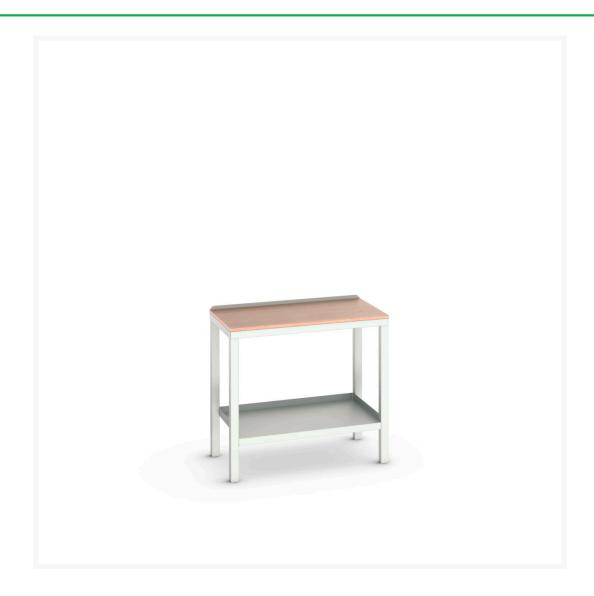

## 16922503.16 - verso welded bench

## **Short Description**

verso welded bench with multiplex worktop WxDxH: 1000x600x930mm RAL 7035

## **Additional Information**

| Drawer 6 Internal Dimensions | 880mm x 480mm x -25mm |
|------------------------------|-----------------------|
| Drawer 7 Internal Dimensions | 880mm x 480mm x -25mm |
| Drawer 8 Internal Dimensions | 880mm x 480mm x -25mm |
| Drawer 9 Internal Dimensions | 880mm x 480mm x -25mm |
| Width                        | 1000                  |
| Depth                        | 600                   |
| Height                       | 930                   |
| Customs tariff number        | 94032080              |
| Product material             | Sheet steel           |
| Product surface              | Powder coated         |