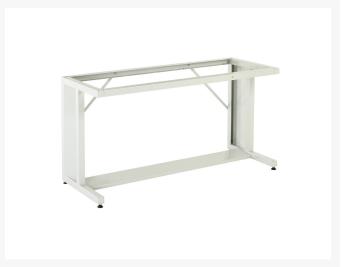

## 16922331.16 - verso cantilever bench

## **Short Description**

verso cantilever bench with MFC worktop WxDxH: 2000x800x930mm RAL 7035