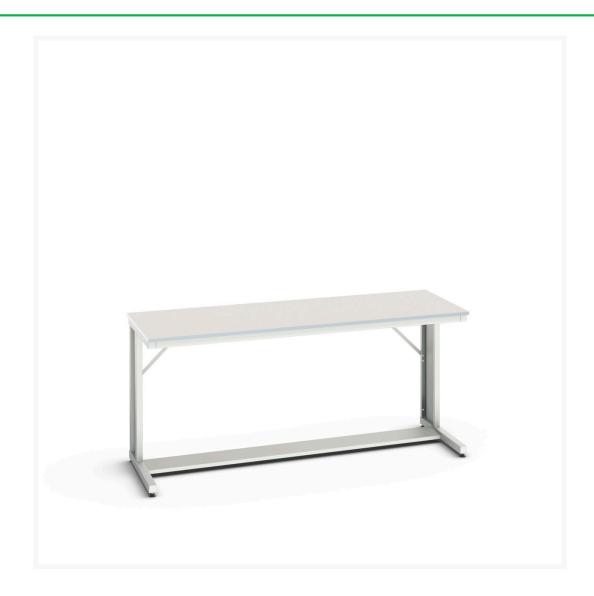

## 16922331.16 - verso cantilever bench

## **Short Description**

verso cantilever bench with MFC worktop WxDxH: 2000x800x930mm RAL 7035