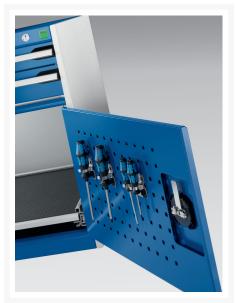

### **Additional Information**

| Drawer load capacity         | 75 kg                |
|------------------------------|----------------------|
| Drawer height 1              | 100mm                |
| Drawer 1 Internal Dimensions | 525mm x 625mm x 80mm |
| Drawer height 2              | 175mm                |
| Drawer 2 Internal Dimensions | 525mm x 625mm x 80mm |
| Door type                    | Perfo                |
| Door height 1                | 400 mm               |
| Width                        | 650                  |
| Depth                        | 750                  |
| Height                       | 800                  |
| Customs tariff number        | 94032080             |
| Product material             | Sheet steel          |
| Product surface              | Powder coated        |