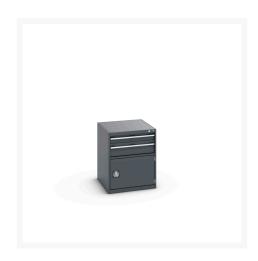

### **Short Description**

cubio drawer-door cabinet with 2 drawers / door WxDxH: 650x750x800mm

### **Additional Information**

| Drawer load capacity         | 75 kg                |
|------------------------------|----------------------|
| Drawer height 1              | 100mm                |
| Drawer 1 Internal Dimensions | 525mm x 625mm x 80mm |
| Drawer height 2              | 175mm                |
| Drawer 2 Internal Dimensions | 525mm x 625mm x 80mm |
| Door type                    | Perfo                |
| Door height 1                | 400 mm               |
| Width                        | 650                  |
| Depth                        | 750                  |
| Height                       | 800                  |
| Customs tariff number        | 94032080             |
| Product material             | Sheet steel          |
| Product surface              | Powder coated        |

# **Product Options**

| Colour: | Anthracite grey / Anthracite grey |
|---------|-----------------------------------|
|         | Light grey / Anthracite grey      |
|         | Light grey / Gentian blue         |
|         | Light grey / Light grey           |
|         | Light grey / Crimson red          |