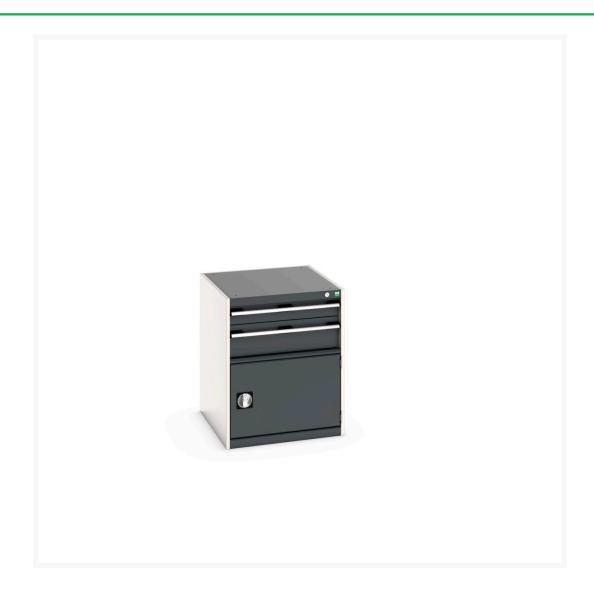

## 40027011. - cubio drawer-door cabinet

### **Short Description**

cubio drawer-door cabinet with 2 drawers / door WxDxH: 650x750x800mm

### **Additional Information**

| Drawer load capacity         | 75 kg                |
|------------------------------|----------------------|
| Drawer height 1              | 100mm                |
| Drawer 1 Internal Dimensions | 525mm x 625mm x 80mm |
| Drawer height 2              | 175mm                |
| Drawer 2 Internal Dimensions | 525mm x 625mm x 80mm |
| Door type                    | Perfo                |
| Door height 1                | 400 mm               |
| Width                        | 650                  |
| Depth                        | 750                  |
| Height                       | 800                  |
| Customs tariff number        | 94032080             |
| Product material             | Sheet steel          |
| Product surface              | Powder coated        |