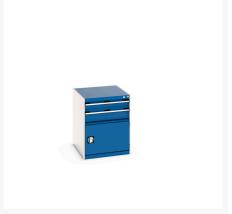

### **Short Description**

cubio drawer-door cabinet with 2 drawers / door WxDxH: 650x750x800mm

### **Additional Information**

| Drawer load capacity         | 75 kg                |
|------------------------------|----------------------|
| Drawer height 1              | 100mm                |
| Drawer 1 Internal Dimensions | 525mm x 625mm x 80mm |
| Drawer height 2              | 175mm                |
| Drawer 2 Internal Dimensions | 525mm x 625mm x 80mm |
| Door type                    | Perfo                |
| Door height 1                | 400 mm               |
| Width                        | 650                  |
| Depth                        | 750                  |
| Height                       | 800                  |
| Customs tariff number        | 94032080             |
| Product material             | Sheet steel          |
| Product surface              | Powder coated        |

# **Product Options**

| Colour: | Anthracite grey / Anthracite grey |
|---------|-----------------------------------|
|         | Light grey / Anthracite grey      |
|         | Light grey / Gentian blue         |
|         | Light grey / Light grey           |
|         | Light grey / Crimson red          |