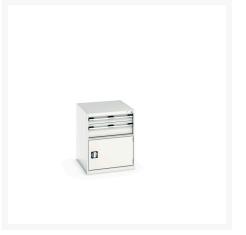

### **Short Description**

cubio drawer-door cabinet with 2 drawers / door WxDxH: 650x750x800mm

### **Additional Information**

| Drawer load capacity         | 75 kg                |
|------------------------------|----------------------|
| Drawer height 1              | 100mm                |
| Drawer 1 Internal Dimensions | 525mm x 625mm x 80mm |
| Drawer height 2              | 175mm                |
| Drawer 2 Internal Dimensions | 525mm x 625mm x 80mm |
| Door type                    | Perfo                |
| Door height 1                | 400 mm               |
| Width                        | 650                  |
| Depth                        | 750                  |
| Height                       | 800                  |
| Customs tariff number        | 94032080             |
| Product material             | Sheet steel          |
| Product surface              | Powder coated        |

# **Product Options**

| Colour: | Anthracite grey / Anthracite grey |
|---------|-----------------------------------|
|         | Light grey / Anthracite grey      |
|         | Light grey / Gentian blue         |
|         | Light grey / Light grey           |
|         | Light grey / Crimson red          |