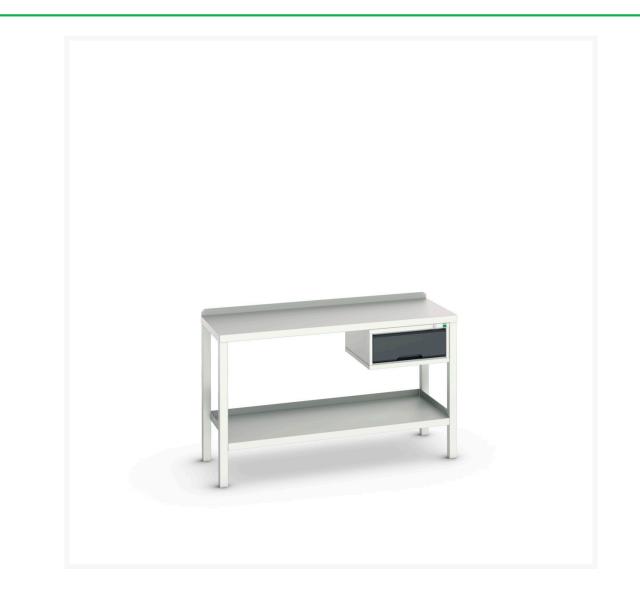

# 16922604. - verso welded bench

#### **Short Description**

verso welded bench with 1 drawer cab & steel top WxDxH: 1500x600x910mm

### **Additional Information**

| Drawer load capacity         | 75 kg                 |
|------------------------------|-----------------------|
| Drawer height 1              | 175mm                 |
| Drawer 1 Internal Dimensions | 405mm x 430mm x 150mm |
| Drawer 2 Internal Dimensions | 405mm x 430mm x 150mm |
| Width                        | 1500                  |
| Depth                        | 600                   |
| Height                       | 910                   |
| Customs tariff number        | 94039010              |
| Product material             | Sheet steel           |
| Product surface              | Powder coated         |