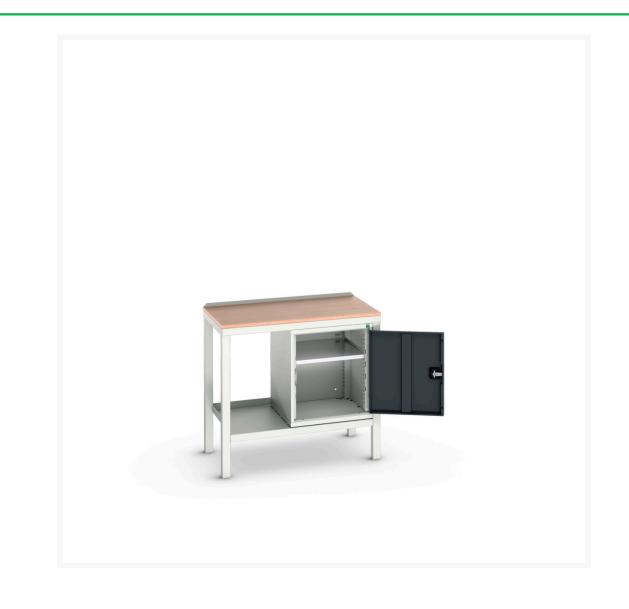

# 16922603. - verso welded bench

#### **Short Description**

verso welded bench with cupboard & mpx top WxDxH: 1000x600x930mm

### **Additional Information**

| Door height 1         | 525 mm        |
|-----------------------|---------------|
| Shelf load capacity   | 75kg          |
| Width                 | 1000          |
| Depth                 | 600           |
| Height                | 930           |
| Customs tariff number | 94039010      |
| Product material      | Sheet steel   |
| Product surface       | Powder coated |