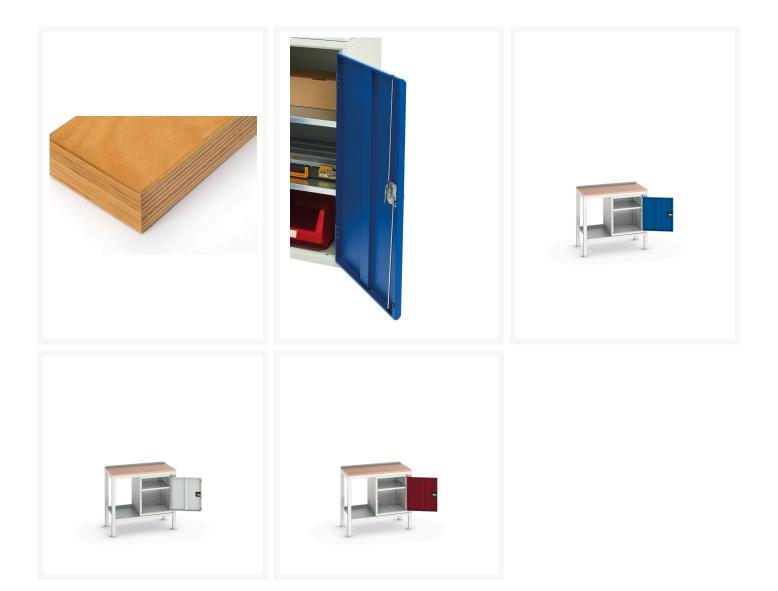

#### **Product Images**

## **Product Options**

| Colour: | Light grey / Anthracite grey |
|---------|------------------------------|
|         | Light grey / Gentian blue    |
|         | Light grey / Light grey      |
|         | Light grey / Crimson red     |