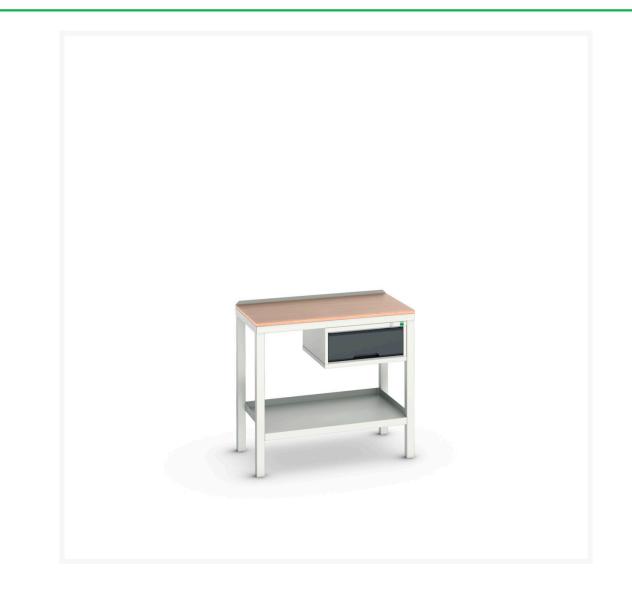

# 16922601. - verso welded bench

#### **Short Description**

verso welded bench with 1 drawer cab & mpx top WxDxH: 1000x600x930mm

### **Additional Information**

| Drawer load capacity         | 75 kg                 |
|------------------------------|-----------------------|
| Drawer load capacity         | 7.5 kg                |
| Drawer height 1              | 175mm                 |
| Drawer 1 Internal Dimensions | 405mm x 430mm x 150mm |
| Drawer 2 Internal Dimensions | 405mm x 430mm x 150mm |
| Width                        | 1000                  |
| Depth                        | 600                   |
| Height                       | 930                   |
| Customs tariff number        | 94039010              |
| Product material             | Sheet steel           |
| Product surface              | Powder coated         |