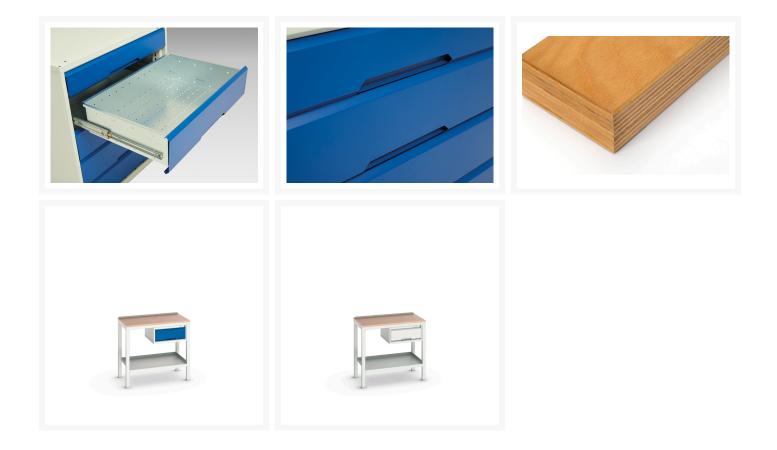

#### **Product Images**

| Colour: | Light grey / Anthracite grey |
|---------|------------------------------|
|         | Light grey / Gentian blue    |
|         | Light grey / Light grey      |
|         | Light grey / Crimson red     |

## **Product Options**