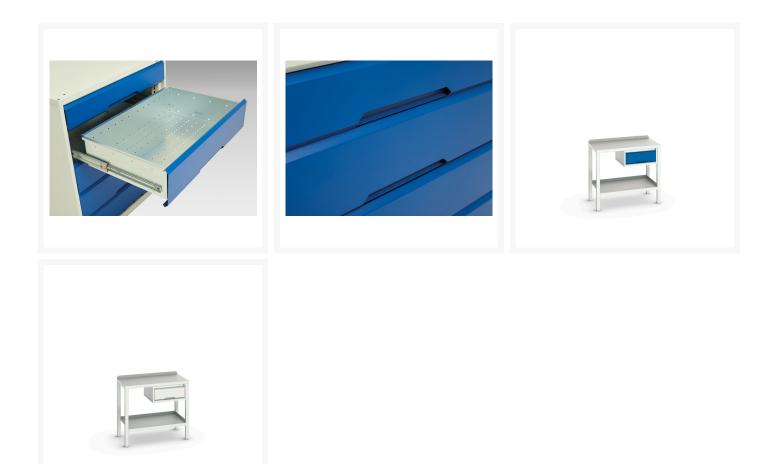

#### **Product Images**

## **Product Options**

| Colour: | Light grey / Anthracite grey |
|---------|------------------------------|
|         | Light grey / Gentian blue    |
|         | Light grey / Light grey      |
|         | Light grey / Crimson red     |