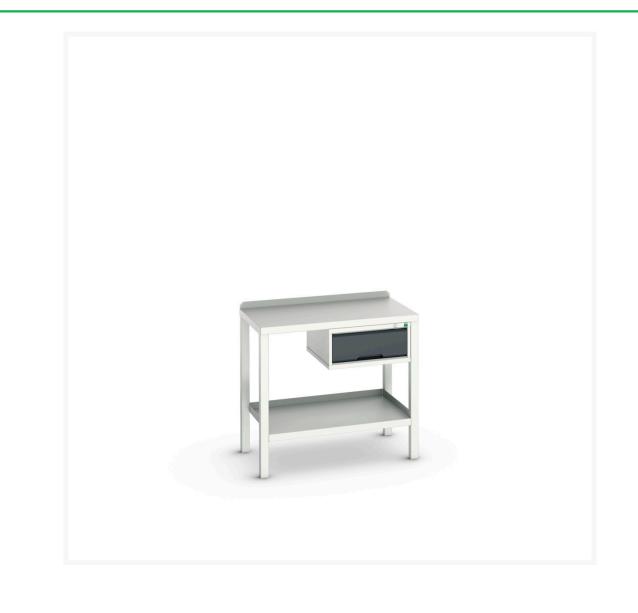

# 16922600. - verso welded bench

#### **Short Description**

verso welded bench with 1 drawer cab & steel top WxDxH: 1000x600x910mm

### **Additional Information**

| Drawer load capacity         | 75 kg                 |
|------------------------------|-----------------------|
| Drawer height 1              | 175mm                 |
| Drawer 1 Internal Dimensions | 405mm x 430mm x 150mm |
| Drawer 2 Internal Dimensions | 405mm x 430mm x 150mm |
| Width                        | 1000                  |
| Depth                        | 600                   |
| Height                       | 910                   |
| Customs tariff number        | 94039010              |
| Product material             | Sheet steel           |
| Product surface              | Powder coated         |