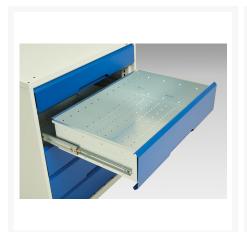

#### **Additional Information**

| Drawer load capacity         | 75 kg                 |
|------------------------------|-----------------------|
| Drawer height 1              | 175mm                 |
| Drawer 1 Internal Dimensions | 405mm x 430mm x 150mm |
| Drawer 2 Internal Dimensions | 405mm x 430mm x 150mm |
| Width                        | 1000                  |
| Depth                        | 600                   |
| Height                       | 910                   |
| Customs tariff number        | 94039010              |
| Product material             | Sheet steel           |
| Product surface              | Powder coated         |