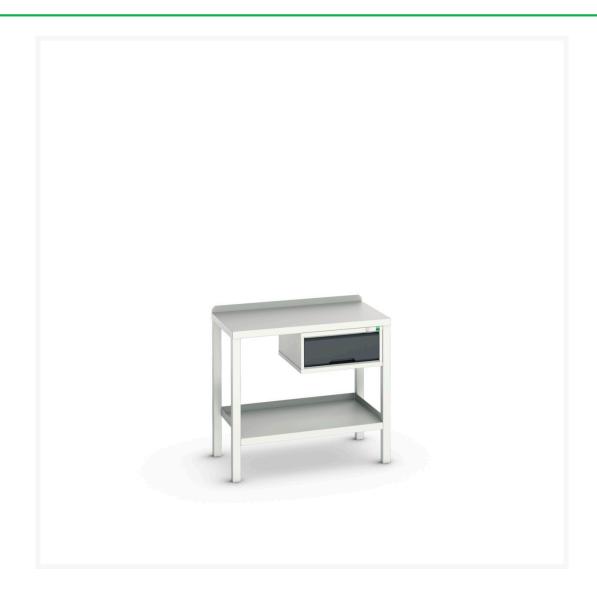

## 16922600. - verso welded bench

### **Short Description**

verso welded bench with 1 drawer cab & steel top WxDxH: 1000x600x910mm

#### **Additional Information**

| Drawer load capacity         | 75 kg                 |
|------------------------------|-----------------------|
| Drawer height 1              | 175mm                 |
| Drawer 1 Internal Dimensions | 405mm x 430mm x 150mm |
| Drawer 2 Internal Dimensions | 405mm x 430mm x 150mm |
| Width                        | 1000                  |
| Depth                        | 600                   |
| Height                       | 910                   |
| Customs tariff number        | 94039010              |
| Product material             | Sheet steel           |
| Product surface              | Powder coated         |