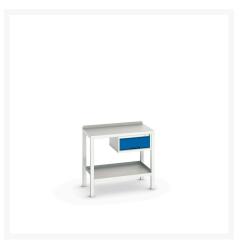

## 16922600. - verso welded bench

### **Short Description**

verso welded bench with 1 drawer cab & steel top WxDxH: 1000x600x910mm

#### **Additional Information**

| Drawer load capacity         | 75 kg                 |
|------------------------------|-----------------------|
| Drawer height 1              | 175mm                 |
| Drawer 1 Internal Dimensions | 405mm x 430mm x 150mm |
| Drawer 2 Internal Dimensions | 405mm x 430mm x 150mm |
| Width                        | 1000                  |
| Depth                        | 600                   |
| Height                       | 910                   |
| Customs tariff number        | 94039010              |
| Product material             | Sheet steel           |
| Product surface              | Powder coated         |

# **Product Options**

| Colour: | Light grey / Anthracite grey |
|---------|------------------------------|
|         | Light grey / Gentian blue    |
|         | Light grey / Light grey      |
|         | Light grey / Crimson red     |