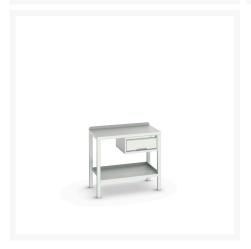

### **Short Description**

verso welded bench with 1 drawer cab & steel top WxDxH: 1000x600x910mm

### **Product Images**